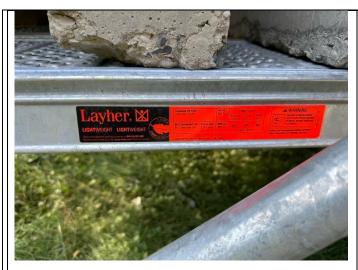

Description: Scaffolding Name LAYHER

Description: Technical Control of Scaffolding

Description: Technical Control of Scaffolding

Description: Technical Control of Scaffolding

Description: Technical Control of Scaffolding