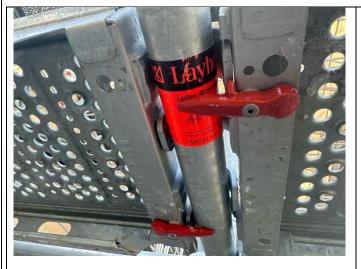

Description: Technical Control of Scaffolding

Description: Technical Control of Scaffolding

Description: Technical Control of Scaffolding

Description: Connection control

Description: Connection control

Description: Connection control

Description: Connection control

Description: Connection control

Description: Connection control

**Revision No. 1** 

Description: Level Control

Description: Level Control

Description: Level Control

Description: Level Control