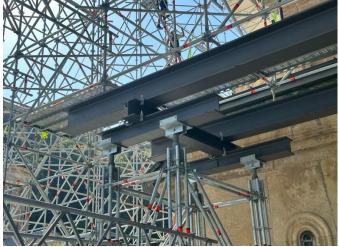

Description: Scaffolding Name LAYHER

Description: Technical Control of Scaffolding

Description: Technical Control of Scaffolding

Description: Technical Control of Scaffolding

Description: Technical Control of Scaffolding

Description: Technical Control of Scaffolding

Description: Technical Control of Scaffolding

**Revision No. 1** 

Description: Technical Control of Scaffolding

Description: Technical Control of Scaffolding

Description: Technical Control of Scaffolding