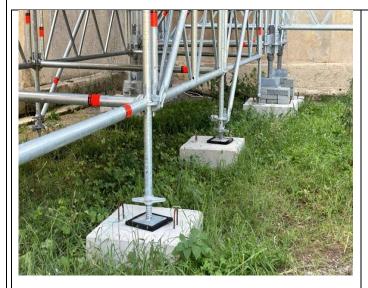

#### I - DIGITAL PICTURES

Description: General View Scaffolding

Description: General View Scaffolding

Description: General View Scaffolding

Description: General View Scaffolding

GM-SI-101 INSP002-En Rev. 3.1

Description: Scaffolding Name LAYHER

Description: Technical Control of Scaffolding

Description: Technical Control of Scaffolding

Description: Technical Control of Scaffolding

Description: Technical Control of Scaffolding