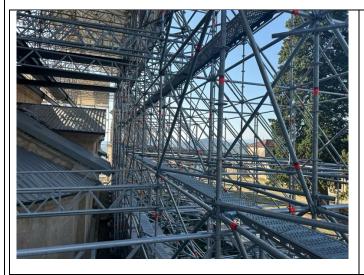

#### I - DIGITAL PICTURES

Description: General View Scaffolding

Description: General View Scaffolding

Description: General View Scaffolding

Description: General View Scaffolding

GM-SI-101 INSP002-En Rev. 3.1

Description: Scaffolding Name LAYHER

Description: Technical Control of Scaffolding

Description: Technical Control of Scaffolding

Description: Technical Control of Scaffolding

Description: Technical Control of Scaffolding