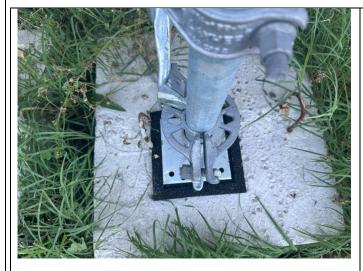

#### I - DIGITAL PICTURES

Description: General View Scaffolding

Description: General View Scaffolding

Description: General View Scaffolding

Description: General View Scaffolding

GM-SI-101 INSP002-En Rev. 3.1

Description: Scaffolding Name LAYHER

Description: Technical Control of Scaffolding

Description: Technical Control of Scaffolding

Description: Technical Control of Scaffolding

Description: Technical Control of Scaffolding