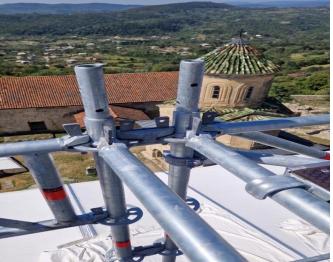

Description: Scaffolding Name LAYHER

Description: Technical Control of Scaffolding

Description: Technical Control of Scaffolding

Description: Technical Control of Scaffolding

Description: Technical Control of Scaffolding

Description: Technical Control of Scaffolding

Description: Technical Control of Scaffolding

**Revision No. 1** 

Description: Technical Control of Scaffolding

Description: Technical Control of Scaffolding

Description: Technical Control of Scaffolding

Description: Technical Control of Scaffolding

Copyright Bureau Veritas 06/2021

Description: Technical Control of Scaffolding

Description: Technical Control of Scaffolding

Description: Technical Control of Scaffolding

Description: Technical Control of Scaffolding

Description: Technical Control of Scaffolding

Description: Technical Control of Scaffolding

Description: Connection control

Description: Connection control

Description: Connection control