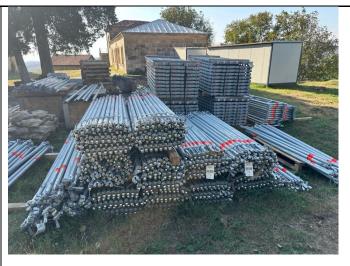

Description: Main Material View

Description: Main Material View

| J – ATTACHMENTS |                         |             |                                               |  |  |  |
|-----------------|-------------------------|-------------|-----------------------------------------------|--|--|--|
| Item            | Attachment Name         | Total Pages | Description                                   |  |  |  |
| 1               | AR 44230-0723 – Doc. 11 | 1           | Technical Drawing                             |  |  |  |
| 2               | AR 44230-0723 – Doc. 12 | 1           | Technical Drawing                             |  |  |  |
| 3               | AR 44230-0723 – Doc. 13 | 1           | Technical Drawing                             |  |  |  |
| 4               | AR 44230-0723 – Doc. 14 | 1           | Technical Drawing                             |  |  |  |
| 5               | AR 44230-0723 – Doc. 15 | 1           | Technical Drawing                             |  |  |  |
| 6               | AR 44230-0723 – Doc. 16 | 1           | Technical Drawing                             |  |  |  |
| 7               | Structural Calculation  | 934         | Structural Calculation Report for the Project |  |  |  |