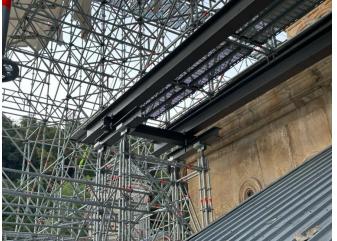

Description: Scaffolding Name LAYHER

Description: Technical Control of Scaffolding

Description: Technical Control of Scaffolding

Description: Technical Control of Scaffolding

Description: Technical Control of Scaffolding

Description: Technical Control of Scaffolding

Description: Technical Control of Scaffolding

**Revision No. 1** 

Description: Technical Control of Scaffolding

Description: Technical Control of Scaffolding

Description: Technical Control of Scaffolding

Description: Technical Control of Scaffolding

Copyright Bureau Veritas 06/2021

Description: Technical Control of Scaffolding

Description: Technical Control of Scaffolding

Description: Technical Control of Scaffolding

Description: Technical Control of Scaffolding

Description: Technical Control of Scaffolding

Description: Technical Control of Scaffolding

Description: Connection control

Description: Connection control

Description: Connection control