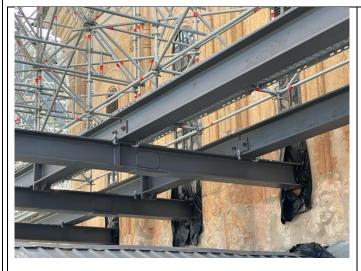

#### I - DIGITAL PICTURES

Description: General View Scaffolding

Description: General View Scaffolding

Description: General View Scaffolding

Description: General View Scaffolding

GM-SI-101 INSP002-En Rev. 3.1

Description: Scaffolding Name LAYHER

Description: Technical Control of Scaffolding

Description: Technical Control of Scaffolding

Description: Technical Control of Scaffolding

Description: Technical Control of Scaffolding