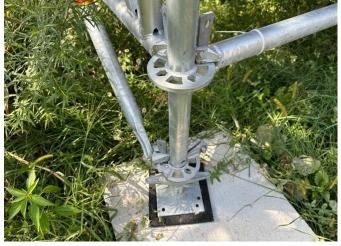

Description: Scaffolding Name LAYHER

Description: Technical Control of Scaffolding

Description: Technical Control of Scaffolding

Description: Technical Control of Scaffolding

Description: Technical Control of Scaffolding

Description: Technical Control of Scaffolding

Description: Technical Control of Scaffolding

**Revision No. 1** 

Description: Technical Control of Scaffolding

Description: Technical Control of Scaffolding

Description: Technical Control of Scaffolding