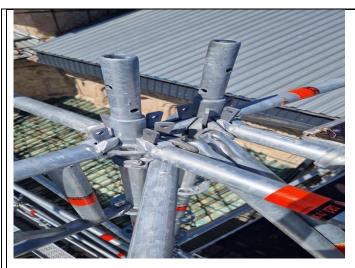

Description: Technical Control of Scaffolding

Description: Technical Control of Scaffolding

Description: Technical Control of Scaffolding

Description: Connection control

Description: Connection control

Description: Connection control

Description: Connection control

Description: Connection control

Description: Connection control

**Revision No. 1** 

Description: Level Control

Description: Level Control

Description: Level Control

Description: Level Control