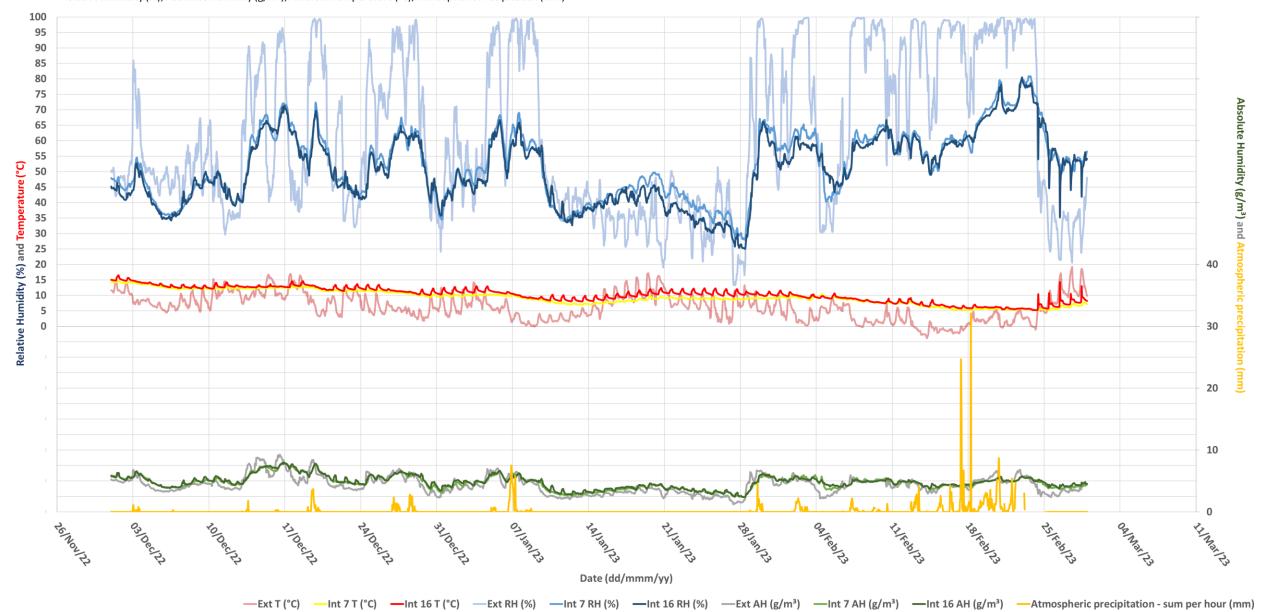

#### Gelati, Church of the Nativity of the Virgin, South Chapels and Entrance

Exterior VS Interior 15 VS Interior 16 VS Interior 17 01.12.2022 - 29.02.2023

Gelati, Church of the Nativity of the Virgin, South Chapels and Entrance Ambient Temperature (°C) Dew Point Temperature (°C) Atmospheric Precipitation (mm)

Exterior VS Interior 15 VS Interior 16 VS Interior 17 01.12.2022 - 28.02.2023