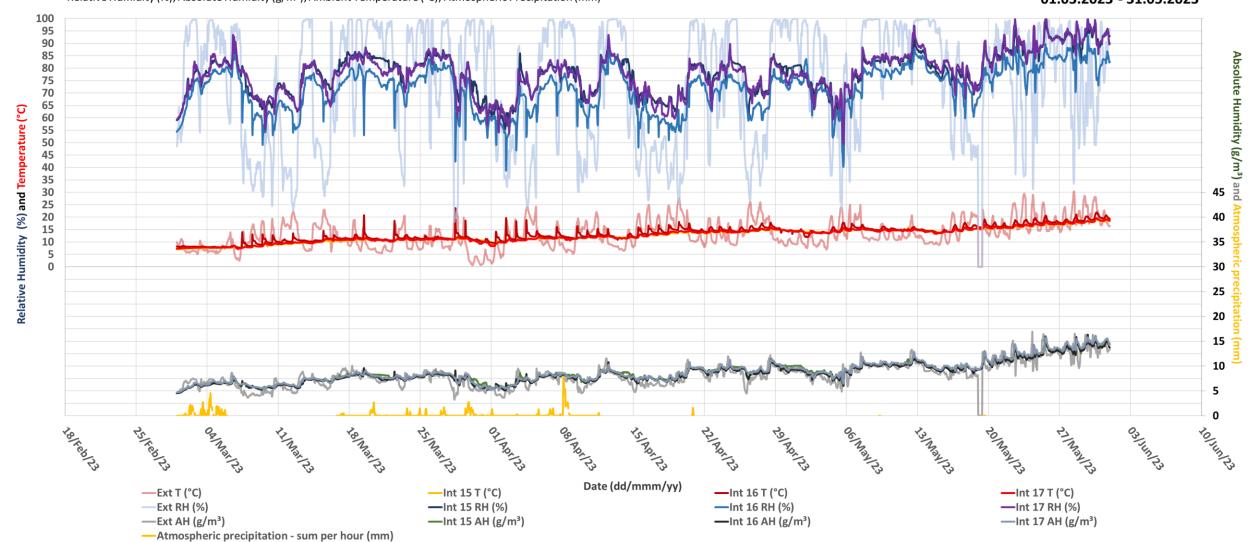

#### Gelati, Church of the Nativity of the Virgin, South Chapels and Entrance

Relative Humidity (%), Absolute Humidity (g/m³), Ambient Temperature (°C), Atmospheric Precipitation (mm)

Exterior VS Interior 15 VS Interior 16 VS Interior 17

01.03.2023 - 31.05.2023

Gelati, Church of the Nativity of the Virgin, South Chapels and Entrance Ambient Temperature (°C) Dew Point Temperature (°C) Atmospheric Precipitation (mm)

Exterior VS Interior 15 VS Interior 16 VS Interior 17 01.12.2022 - 28.02.2023