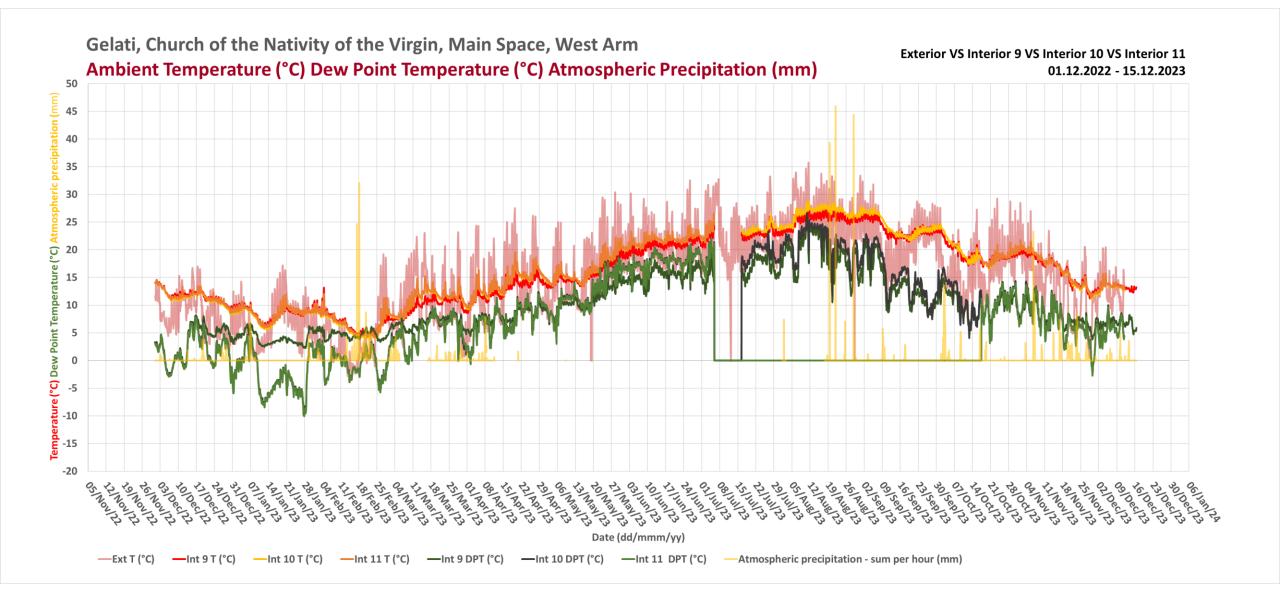

### Gelati, Church of the Nativity of the Virgin, Main Space, Arms

Church of the Nativity of the Virgin Mary

Main space

Comparison of the West arm vertical elevation

## Gelati, Church of the Nativity of the Virgin, Main Space, West Arm

Exterior VS Interior 9 VS Interior 10 VS Interior 11 01.12.2022 - 15.12.2023