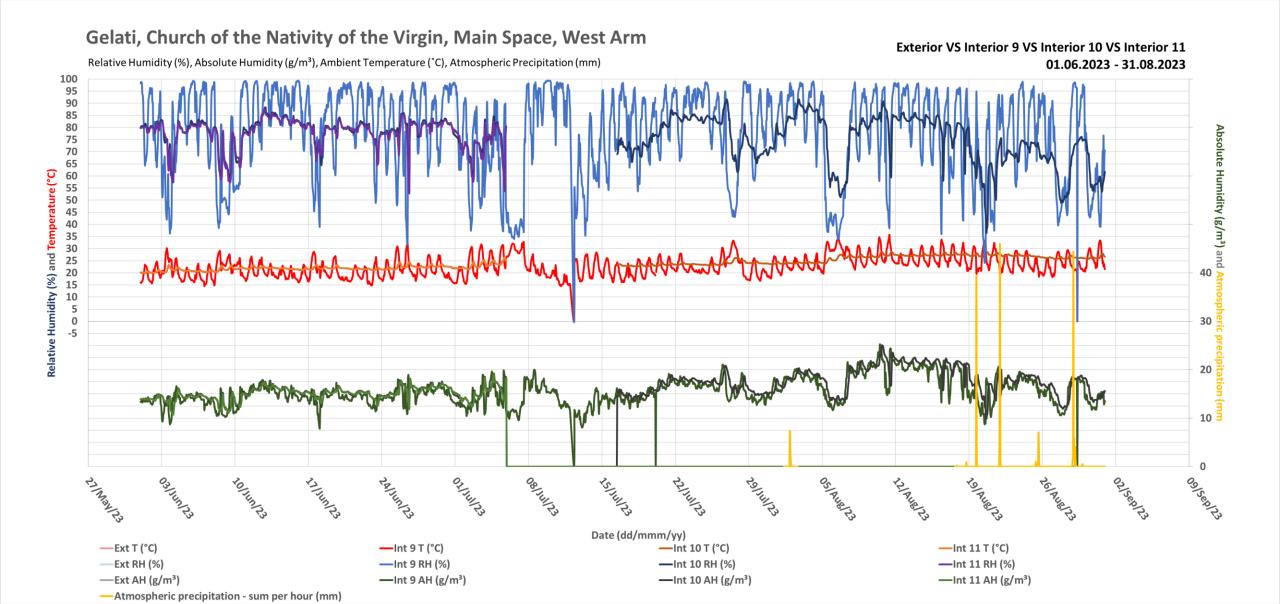

### Gelati, Church of the Nativity of the Virgin, Main Space, West Arm

Relative Humidity (%), Absolute Humidity (g/m³), Ambient Temperature (°C), Atmospheric Precipitation (mm)

Exterior VS Interior 9 VS Interior 10 VS Interior 11 01.01.2022 - 28.02.2023