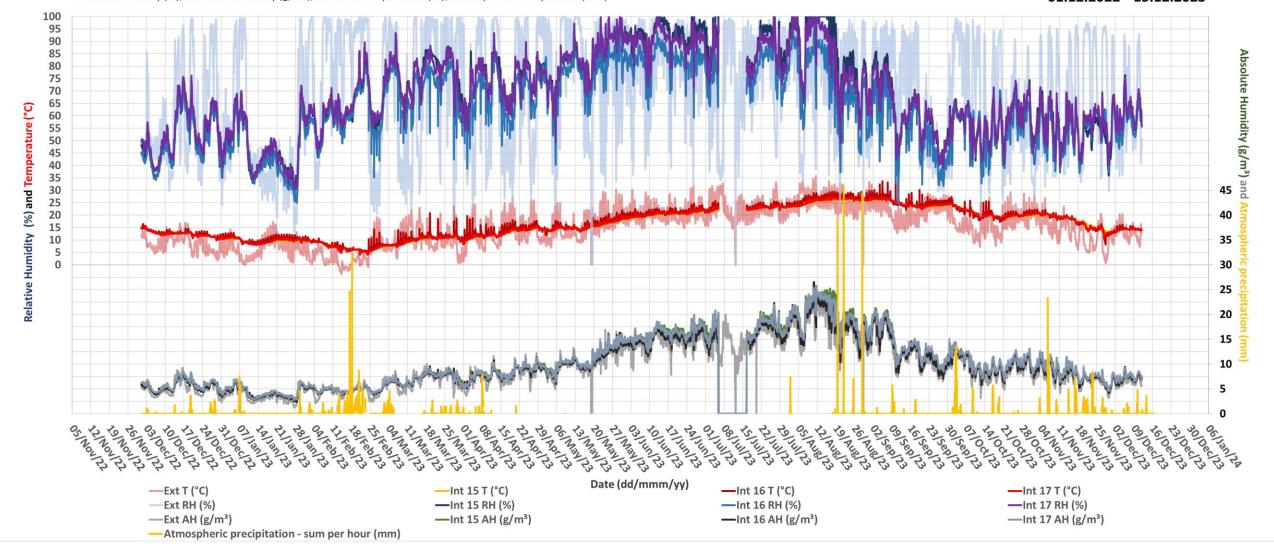

#### Gelati, Church of the Nativity of the Virgin, South Chapels and Entrance

Relative Humidity (%), Absolute Humidity (g/m³), Ambient Temperature (°C), Atmospheric Precipitation (mm)

Exterior VS Interior 15 VS Interior 16 VS Interior 17 01.12.2022 - 15.12.2023