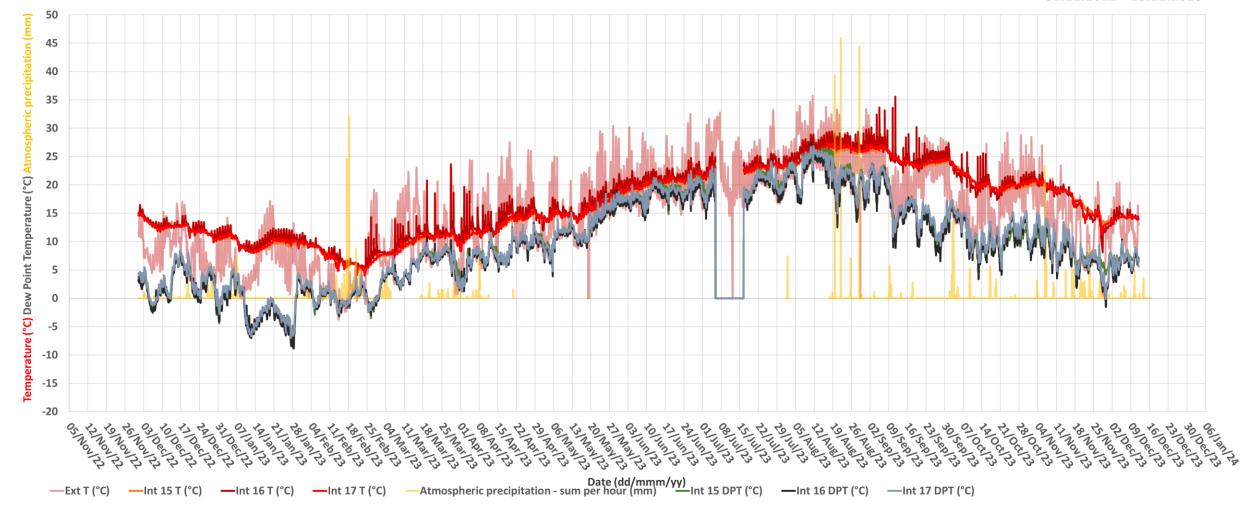

#### Gelati, Church of the Nativity of the Virgin, South Chapels and Entrance

Relative Humidity (%), Absolute Humidity (g/m³), Ambient Temperature (°C), Atmospheric Precipitation (mm)

Exterior VS Interior 15 VS Interior 16 VS Interior 17 01.12.2022 - 15.12.2023

Gelati, Church of the Nativity of the Virgin, South Chapels and Entrance Ambient Temperature (°C) Dew Point Temperature (°C) Atmospheric Precipitation (mm)

Exterior VS Interior 15 VS Interior 16 VS Interior 17 01.12.2022 - 15.12.2023