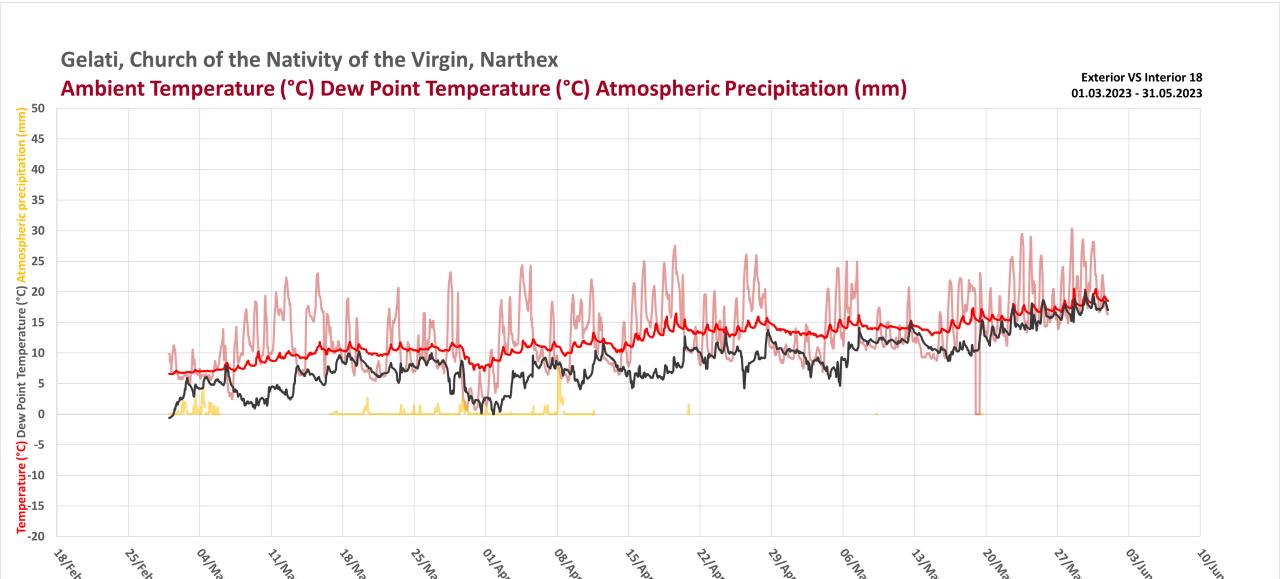

## Church of the Nativity of the Virgin Mary

Narthex

Exterior VS Interior 9 VS Interior 18 01.12.2022 - 15.12.2023

Gelati, Church of the Nativity of the Virgin, Narthex **Exterior VS Interior 18** Ambient Temperature (°C) Dew Point Temperature (°C) Atmospheric Precipitation (mm) 01.12.2022 - 15.12.2023 precipitation (mm) 45 40 35 30 Temperature (°C) Dew Point Temperature (°C) Atmos

Date (dd/mmm/yy)

—Atmospheric precipitation - sum per hour (mm)

—Int 18 T (°C)

-Int 18 DPT (°C)

Exterior VS Interior 9 VS Interior 18 01.12.2022 - 15.12.2023

Gelati, Church of the Nativity of the Virgin, Narthex **Exterior VS Interior 18** Ambient Temperature (°C) Dew Point Temperature (°C) Atmospheric Precipitation (mm) 01.12.2022 - 28.02.2023 precipitation (mm) 45 40 35 30 25 Date (dd/mmm/yy)

—Int 18 DPT (°C)

—Int 18 T (°C)

—Atmospheric precipitation - sum per hour (mm)

**Exterior VS Interior 9 VS Interior 18** 01.03.2023 - 31.05.2023

Date (dd/mmm/yy)

—Int 18 DPT (°C)

-Atmospheric precipitation - sum per hour (mm)