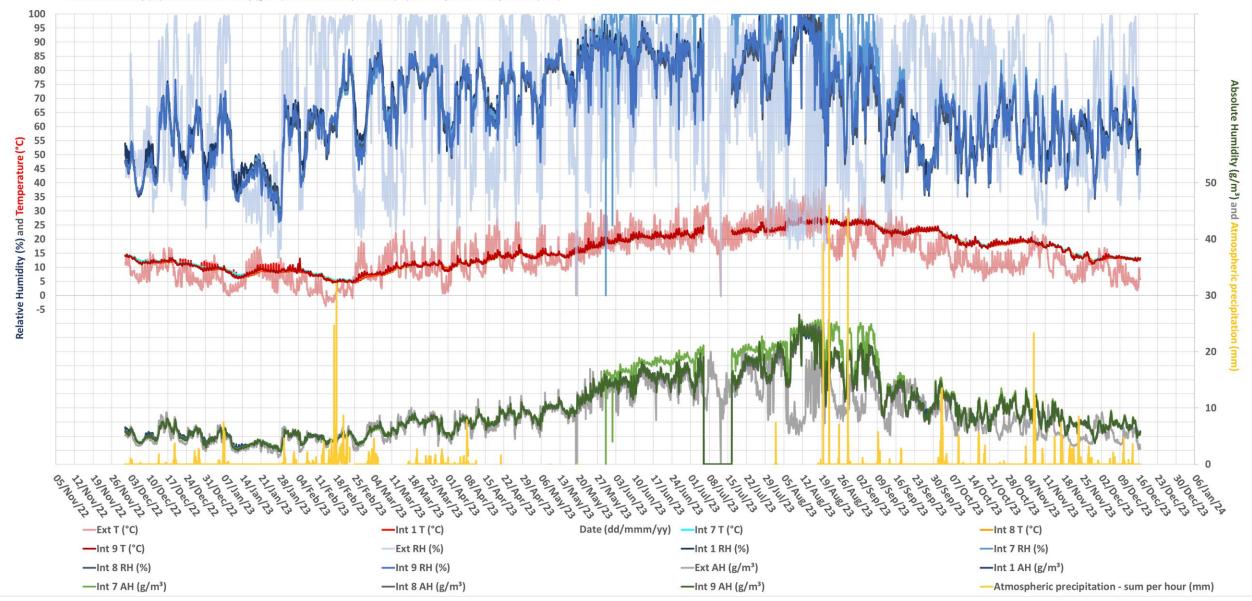

### Gelati, Church of the Nativity of the Virgin, Main Space, Arms

Church of the Nativity of the Virgin Mary

Main space

Comparison of the West arm vertical elevation

Church of the Nativity of the Virgin Mary

Main space

Comparison of Arms