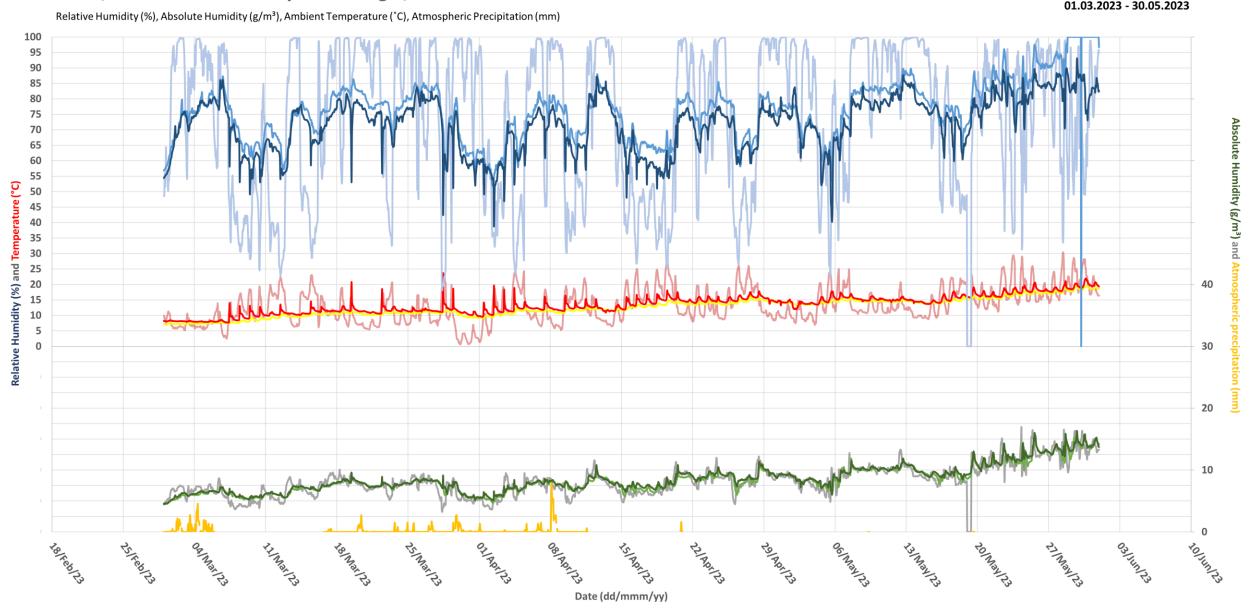

#### Gelati, Church of the Nativity of the Virgin, South Chapels and Entrance

Relative Humidity (%), Absolute Humidity (g/m³), Ambient Temperature (°C), Atmospheric Precipitation (mm)

Exterior VS Interior 15 VS Interior 16 VS Interior 17

01.03.2023 - 31.05.2023

Gelati, Church of the Nativity of the Virgin, South Chapels and Entrance Ambient Temperature (°C) Dew Point Temperature (°C) Atmospheric Precipitation (mm)

Exterior VS Interior 15 VS Interior 16 VS Interior 17 01.12.2022 - 28.02.2023