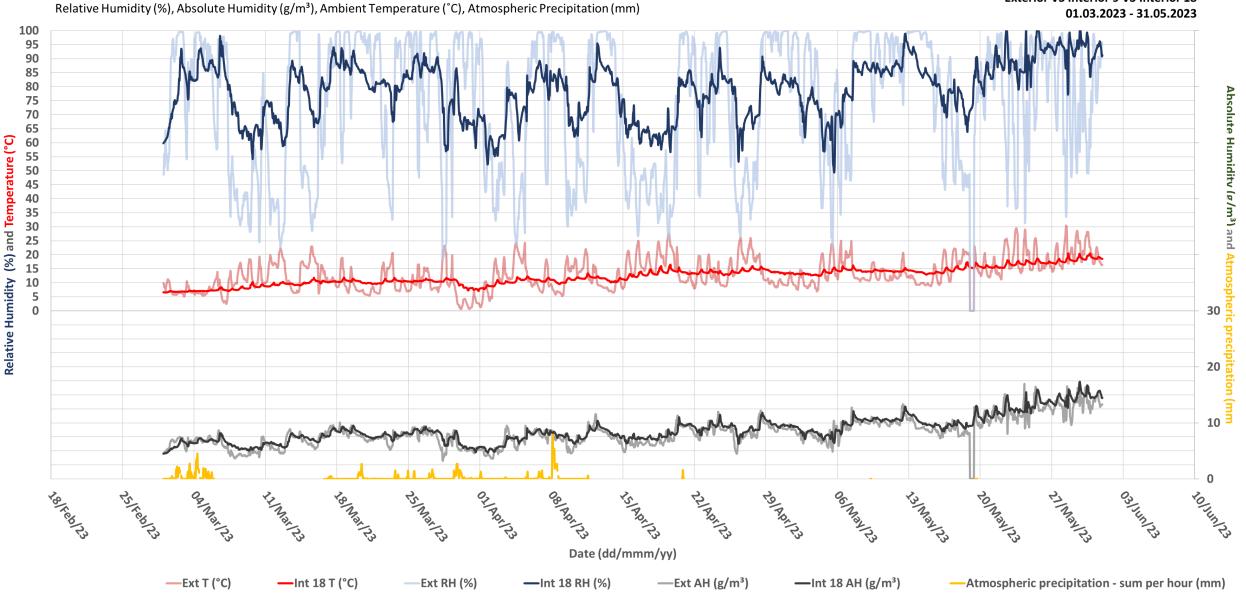

—Int 18 DPT (°C)

—Int 18 T (°C)

—Atmospheric precipitation - sum per hour (mm)

**Exterior VS Interior 9 VS Interior 18** 01.03.2023 - 31.05.2023

Date (dd/mmm/yy)

—Int 18 DPT (°C)

-Atmospheric precipitation - sum per hour (mm)