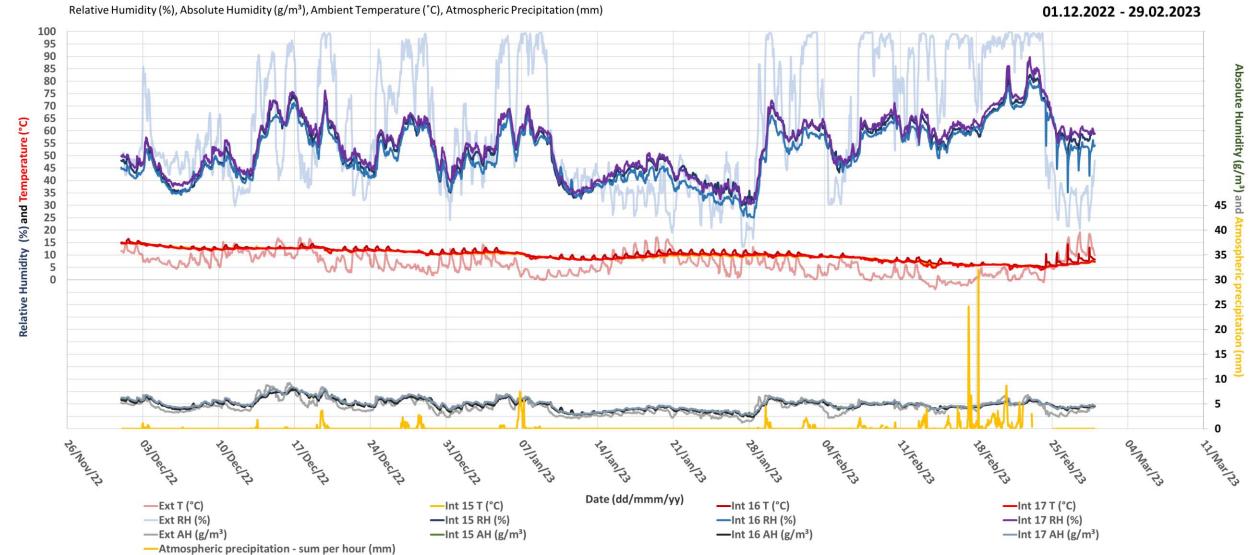

#### Gelati, Church of the Nativity of the Virgin, South Chapels and Entrance

Exterior VS Interior 15 VS Interior 16 VS Interior 17 01.12.2022 - 29.02.2023

Gelati, Church of the Nativity of the Virgin, South Chapels and Entrance Ambient Temperature (°C) Dew Point Temperature (°C) Atmospheric Precipitation (mm)

Exterior VS Interior 15 VS Interior 16 VS Interior 17 01.12.2022 - 28.02.2023