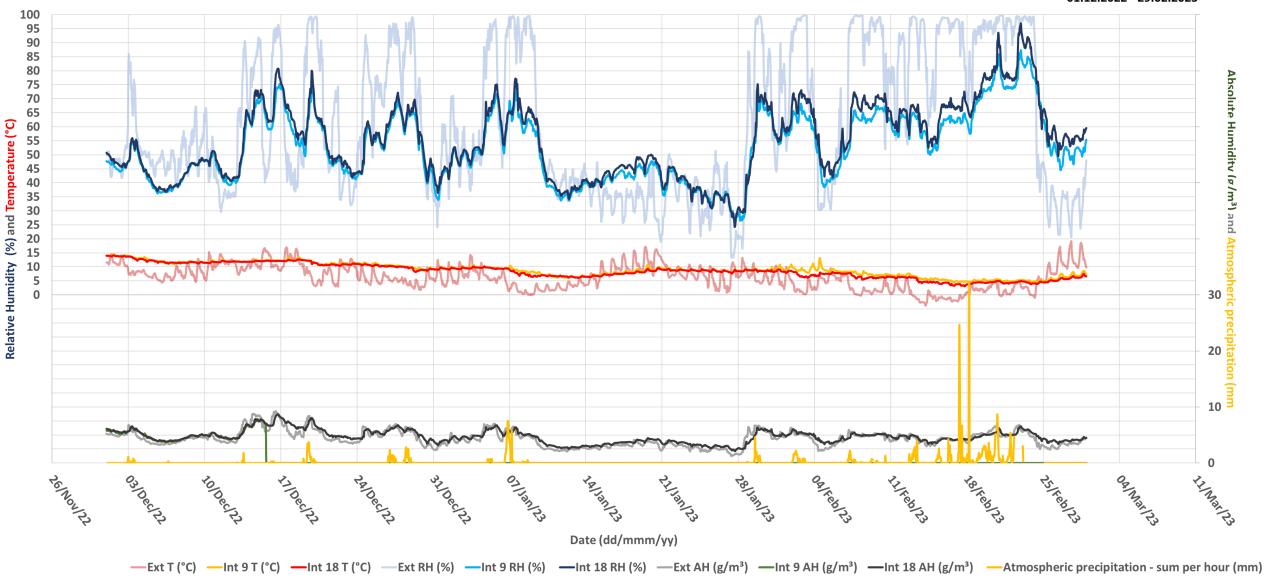

# Gelati, Church of the Nativity of the Virgin, West Arm VS Narthex

Relative Humidity (%), Absolute Humidity (g/m³), Ambient Temperature (°C), Atmospheric Precipitation (mm)

Exterior VS Interior 9 VS Interior 18 01.12.2022 - 15.12.2023

Exterior VS Interior 9 VS Interior 18 01.12.2022 - 29.02.2023

Exterior VS Interior 9 VS Interior 18 01.03.2023 - 31.05.2023

Exterior VS Interior 9 VS Interior 18 01.06.2023 - 31.08.2023

Exterior VS Interior 9 VS Interior 18 01.09.2023 - 30.11.2023