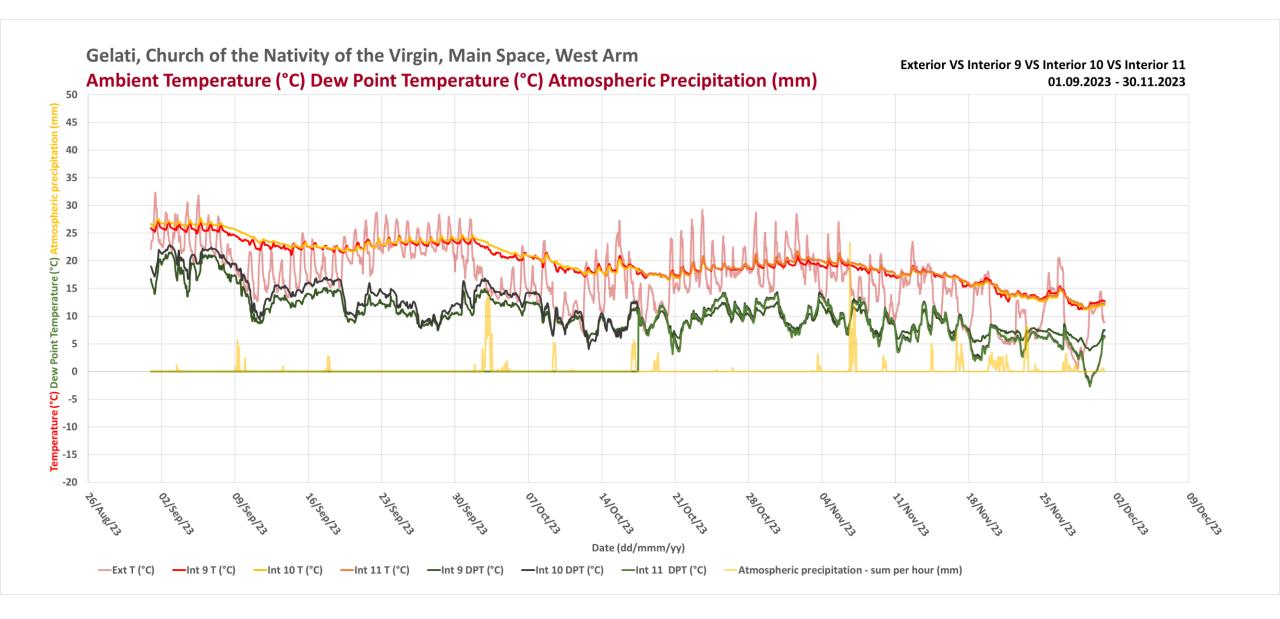

## Gelati, Church of the Nativity of the Virgin, Main Space, West Arm

Exterior VS Interior 9 VS Interior 10 VS Interior 11 01.12.2022 - 15.12.2023