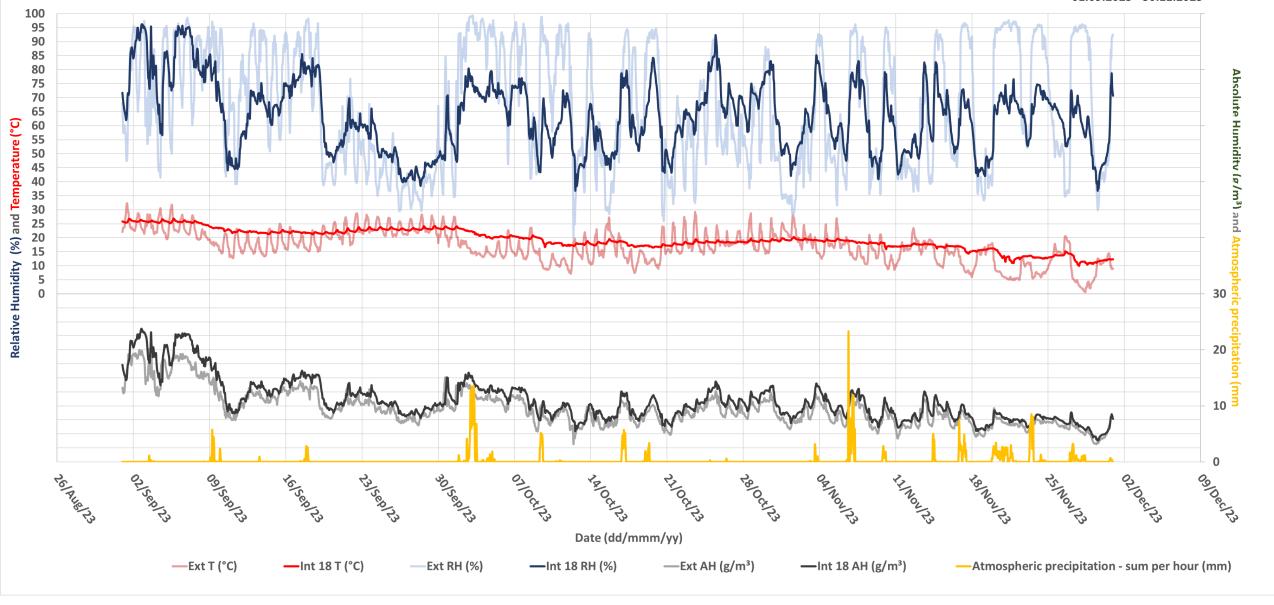

#### Gelati, Church of the Nativity of the Virgin, Narthex

Exterior VS Interior 9 VS Interior 18 01.09.2023 - 30.11.2023