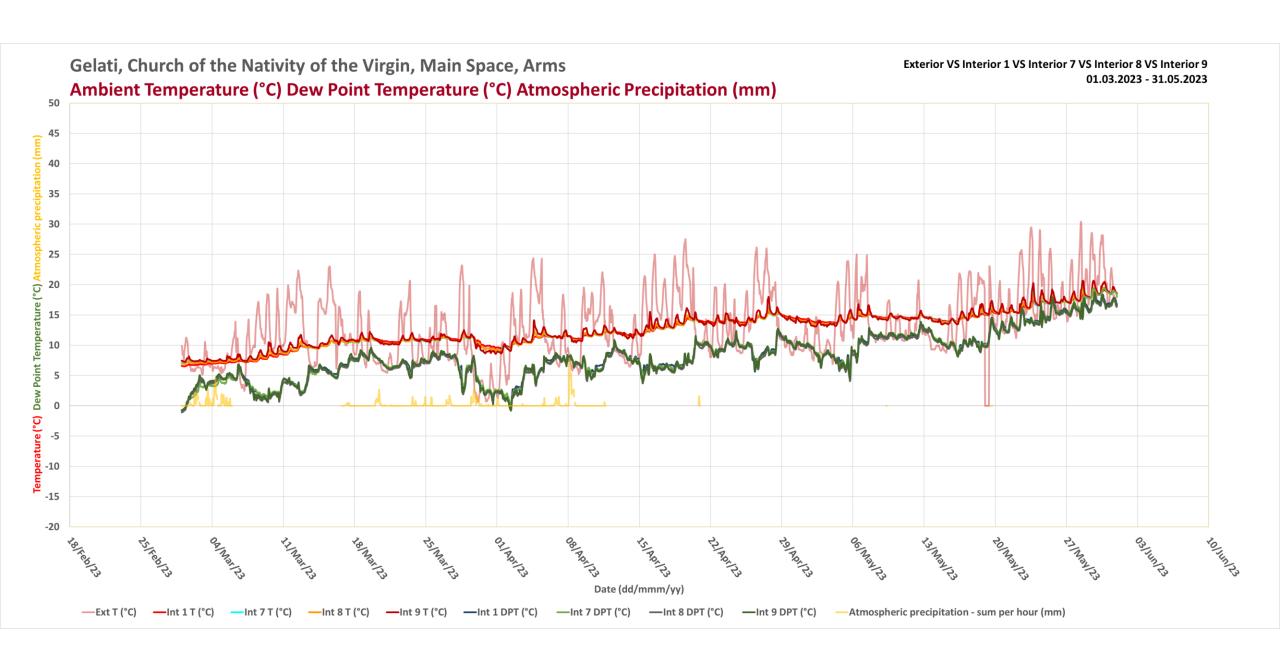

### Gelati, Church of the Nativity of the Virgin, Main Space, Arms

Church of the Nativity of the Virgin Mary

Main space

Comparison of the West arm vertical elevation

Church of the Nativity of the Virgin Mary

Main space

Comparison of Arms