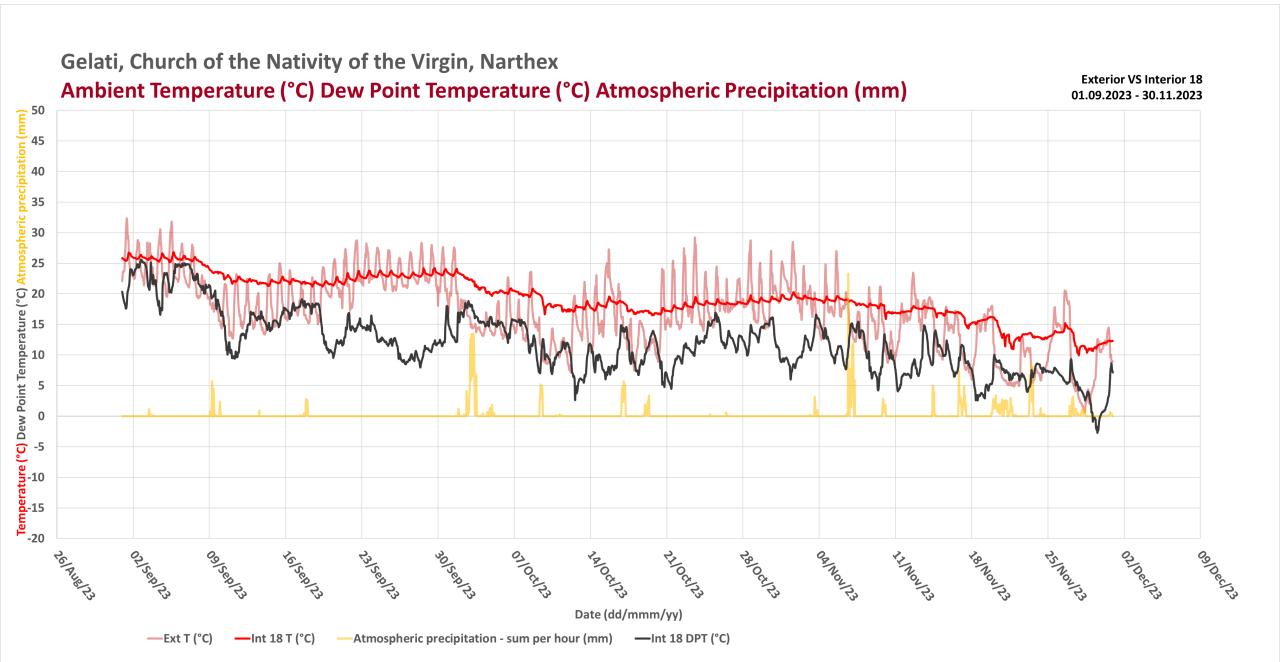

## Church of the Nativity of the Virgin Mary

Narthex

Exterior VS Interior 9 VS Interior 18 01.12.2022 - 15.12.2023

Gelati, Church of the Nativity of the Virgin, Narthex **Exterior VS Interior 18** Ambient Temperature (°C) Dew Point Temperature (°C) Atmospheric Precipitation (mm) 01.12.2022 - 15.12.2023 precipitation (mm) 45 40 35 30 Temperature (°C) Dew Point Temperature (°C) Atmos

Date (dd/mmm/yy)

—Atmospheric precipitation - sum per hour (mm)

—Int 18 T (°C)

-Int 18 DPT (°C)

Exterior VS Interior 9 VS Interior 18 01.12.2022 - 15.12.2023

Gelati, Church of the Nativity of the Virgin, Narthex **Exterior VS Interior 18** Ambient Temperature (°C) Dew Point Temperature (°C) Atmospheric Precipitation (mm) 01.12.2022 - 28.02.2023 precipitation (mm) 45 40 35 30 25 Date (dd/mmm/yy)