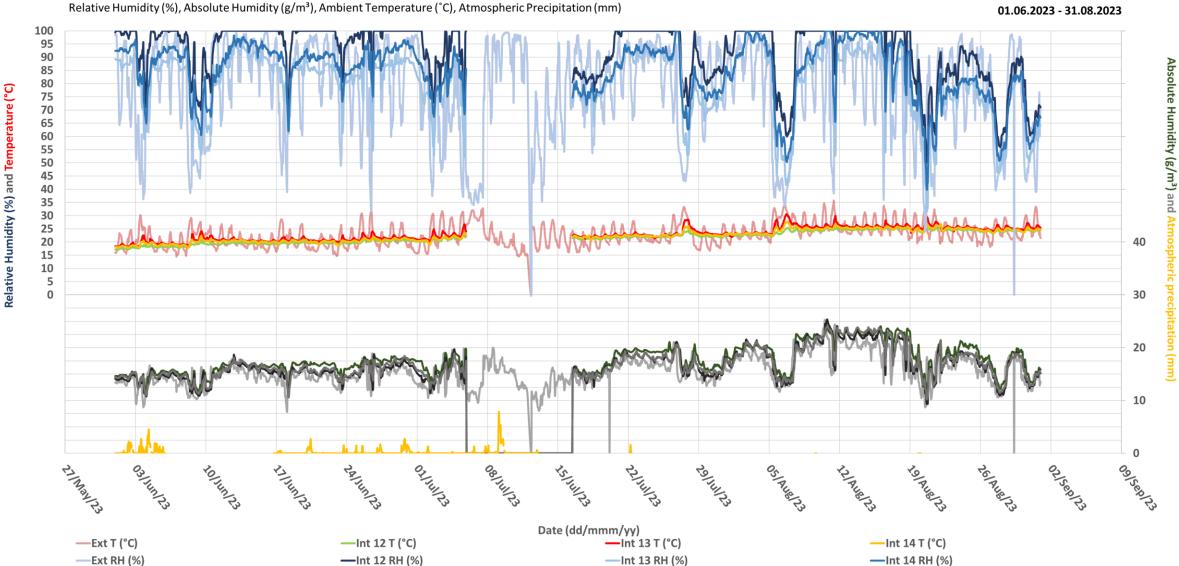

#### Gelati, Church of the Nativity of the Virgin, North Chapels and Entrance

Relative Humidity (%), Absolute Humidity (g/m³), Ambient Temperature (°C), Atmospheric Precipitation (mm)

Exterior VS Interior 12 VS Interior 13 VS Interior 14 01.12.2022 - 15.12.2023