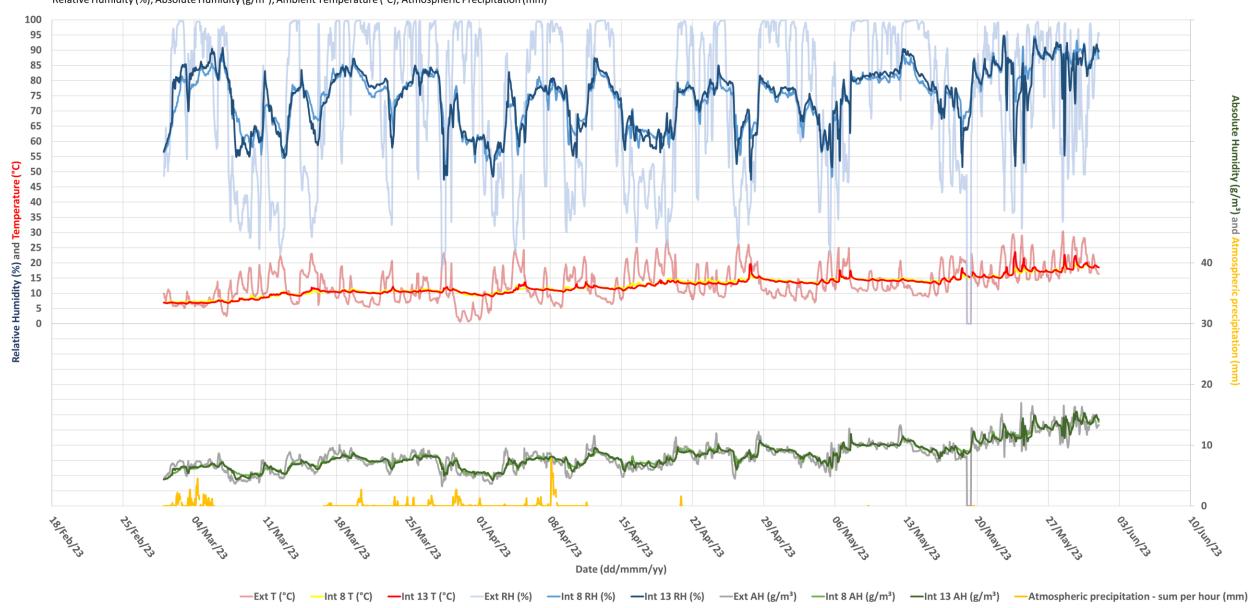

## Gelati, Church of the Nativity of the Virgin, Main Space, West Arm

Exterior VS Interior 9 VS Interior 10 VS Interior 11 01.12.2022 - 15.12.2023

### Gelati, Church of the Nativity of the Virgin, Main Space, West Arm

Relative Humidity (%), Absolute Humidity (g/m³), Ambient Temperature (°C), Atmospheric Precipitation (mm)

Exterior VS Interior 9 VS Interior 10 VS Interior 11 01.01.2022 - 28.02.2023