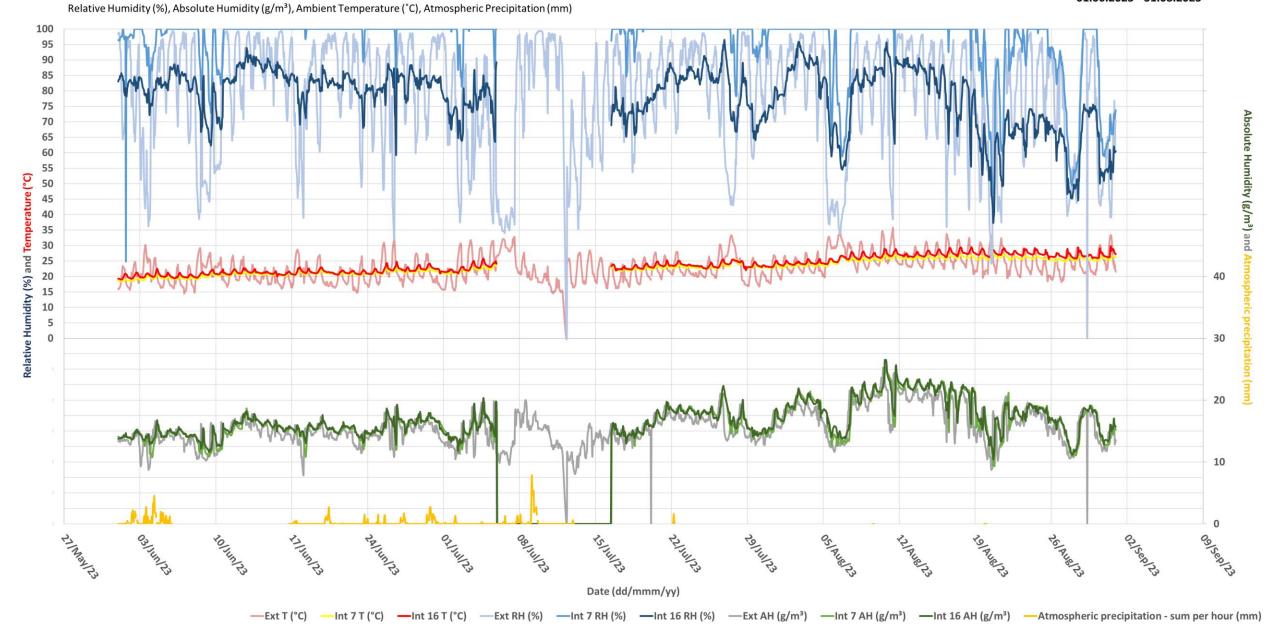

VS Interior 9 VS Interior 10 VS Interior 11 01.12.2022 - 15.12.2023





### Gelati, Church of the Nativity of the Virgin, Main Space, West Arm

Relative Humidity (%), Absolute Humidity (g/m³), Ambient Temperature (°C), Atmospheric Precipitation (mm)

Exterior VS Interior 9 VS Interior 10 VS Interior 11 01.01.2022 - 28.02.2023

















Church of the Nativity of the Virgin Mary

North Arm VS North Entrance

-Atmospheric precipitation - sum per hour (mm)



-Ext RH (%)

—Int 13 T (°C)

-Int 8 RH (%)

-Int 13 RH (%)

-Ext AH (g/m3)

—Int 8 AH (g/m<sup>3</sup>)

-Int 13 AH (g/m³)









Church of the Nativity of the Virgin Mary

South Arm VS South Entrance







-Ext T (°C) -Int 16 T (°C) -Int 16 T (°C) -Ext RH (%) -Int 16 RH (%) -Int 16 RH (%) -Int 16 RH (g/m³) -Int 16 AH (g/m³)





Church of the Nativity of the Virgin Mary

West Arm VS Narthex

# Gelati, Church of the Nativity of the Virgin, West Arm VS Narthex

Relative Humidity (%), Absolute Humidity (g/m³), Ambient Temperature (°C), Atmospheric Precipitation (mm)

Exterior VS Interior 9 VS Interior 18 01.12.2022 - 15.12.2023



Exterior VS Interior 9 VS Interior 18 01.12.2022 - 29.02.2023



Exterior VS Interior 9 VS Interior 18 01.03.2023 - 31.05.2023



Exterior VS Interior 9 VS Interior 18 01.06.2023 - 31.08.2023



Exterior VS Interior 9 VS Interior 18 01.09.2023 - 30.11.2023



## 2023

Church of the Nativity of the Virgin Mary

North-East Chapel VS North Entrance VS North-West Chapel

#### Gelati, Church of the Nativity of the Virgin, North Chapels and Entrance

Relative Humidity (%), Absolute Humidity (