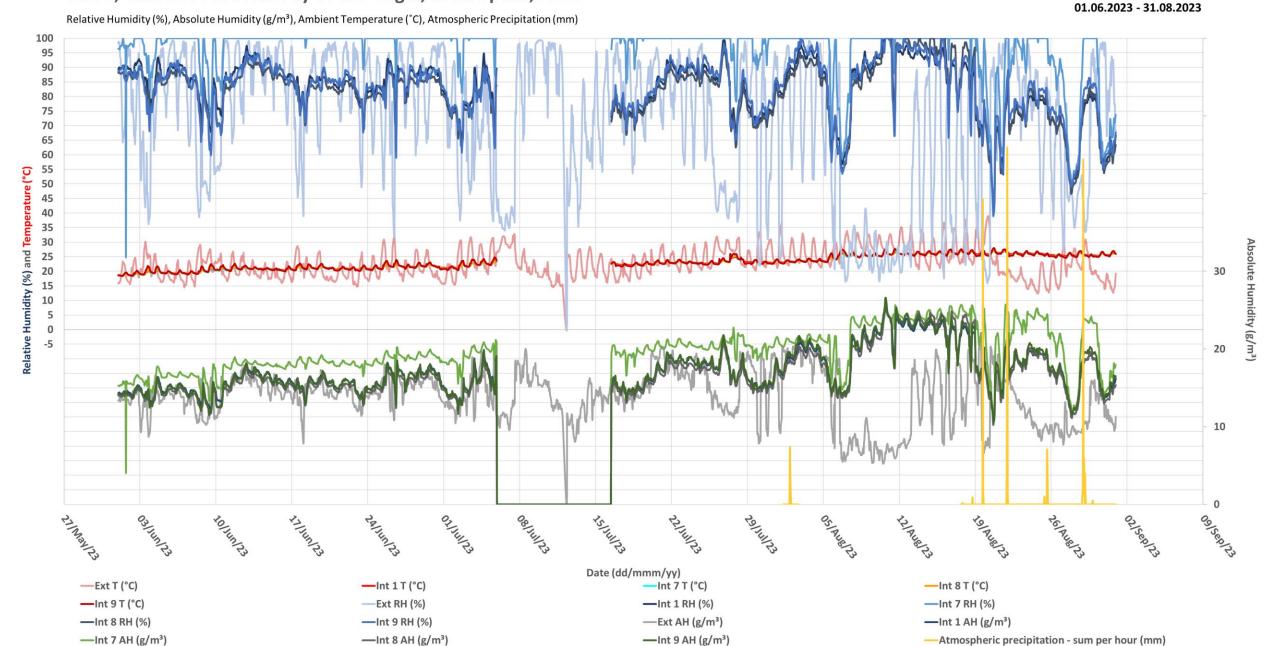

### Gelati, Church of the Nativity of the Virgin, Main Space, Arms

Church of the Nativity of the Virgin Mary

Main space

Comparison of the West arm vertical elevation

Church of the Nativity of the Virgin Mary

Main space

Comparison of Arms