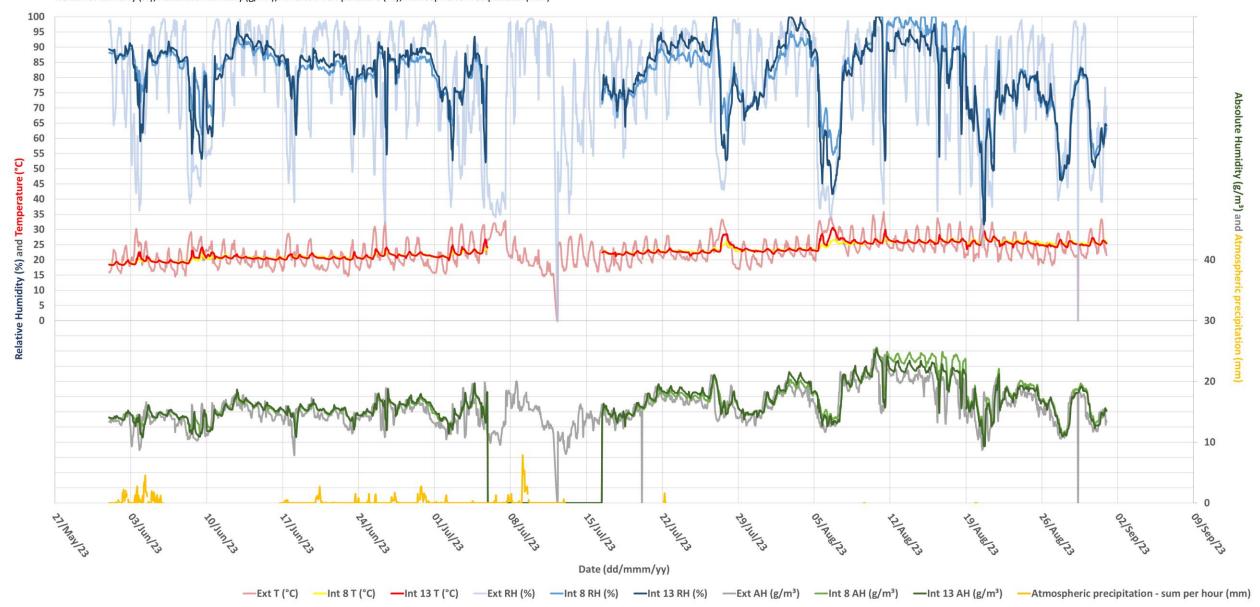

## Gelati, Church of the Nativity of the Virgin, Main Space, West Arm

Exterior VS Interior 9 VS Interior 10 VS Interior 11 01.12.2022 - 15.12.2023

### Gelati, Church of the Nativity of the Virgin, Main Space, West Arm

Relative Humidity (%), Absolute Humidity (g/m³), Ambient Temperature (°C), Atmospheric Precipitation (mm)

Exterior VS Interior 9 VS Interior 10 VS Interior 11 01.01.2022 - 28.02.2023