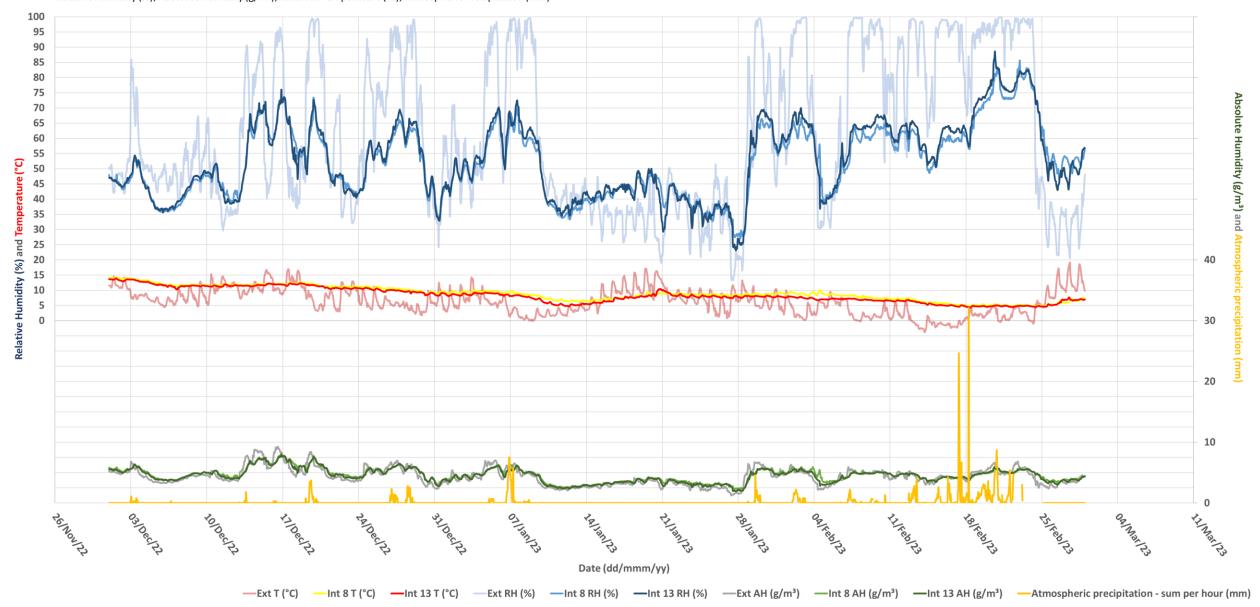

## Gelati, Church of the Nativity of the Virgin, Main Space, West Arm

Exterior VS Interior 9 VS Interior 10 VS Interior 11 01.12.2022 - 15.12.2023

### Gelati, Church of the Nativity of the Virgin, Main Space, West Arm

Relative Humidity (%), Absolute Humidity (g/m³), Ambient Temperature (°C), Atmospheric Precipitation (mm)

Exterior VS Interior 9 VS Interior 10 VS Interior 11 01.01.2022 - 28.02.2023