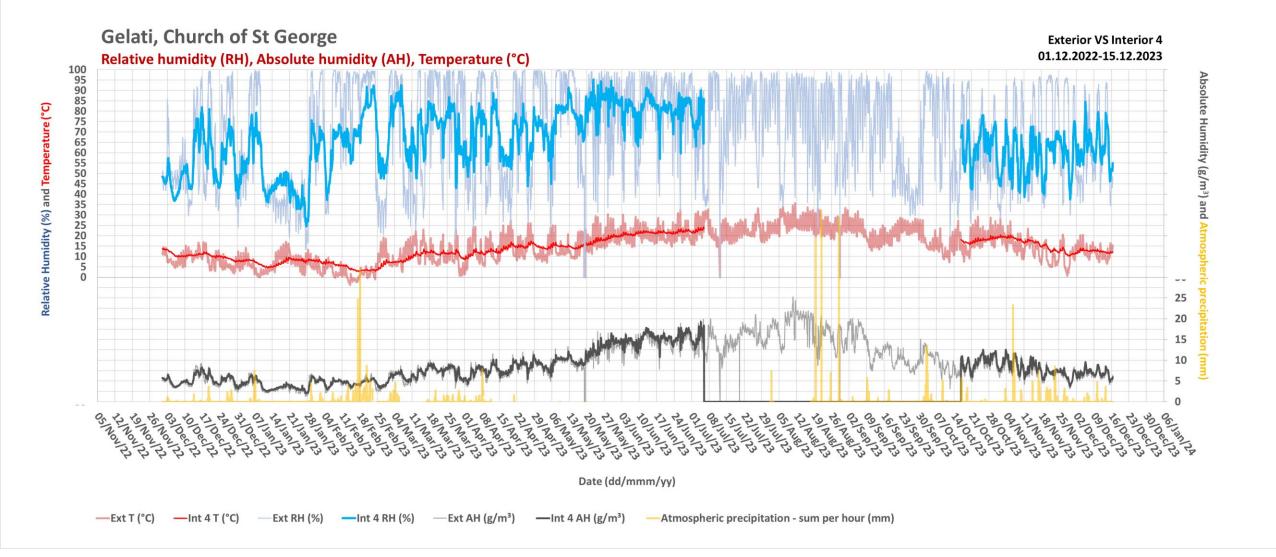

t 18 DPT (°C)

Exterior VS Interior 9 VS Interior 18 01.12.2022 - 15.12.2023



Gelati, Church of the Nativity of the Virgin, Narthex **Exterior VS Interior 18** Ambient Temperature (°C) Dew Point Temperature (°C) Atmospheric Precipitation (mm) 01.12.2022 - 28.02.2023 precipitation (mm) 45 40 35 30 25 Date (dd/mmm/yy)

—Int 18 DPT (°C)

—Int 18 T (°C)

—Atmospheric precipitation - sum per hour (mm)

**Exterior VS Interior 9 VS Interior 18** 01.03.2023 - 31.05.2023





Date (dd/mmm/yy)

—Int 18 DPT (°C)

-Atmospheric precipitation - sum per hour (mm)

—Int 18 T (°C)



Exterior VS Interior 9 VS Interior 18 01.06.2023 - 31.08.2023





#### Gelati, Church of the Nativity of the Virgin, Narthex



Exterior VS Interior 9 VS Interior 18 01.09.2023 - 30.11.2023





# 2023 Church of St George