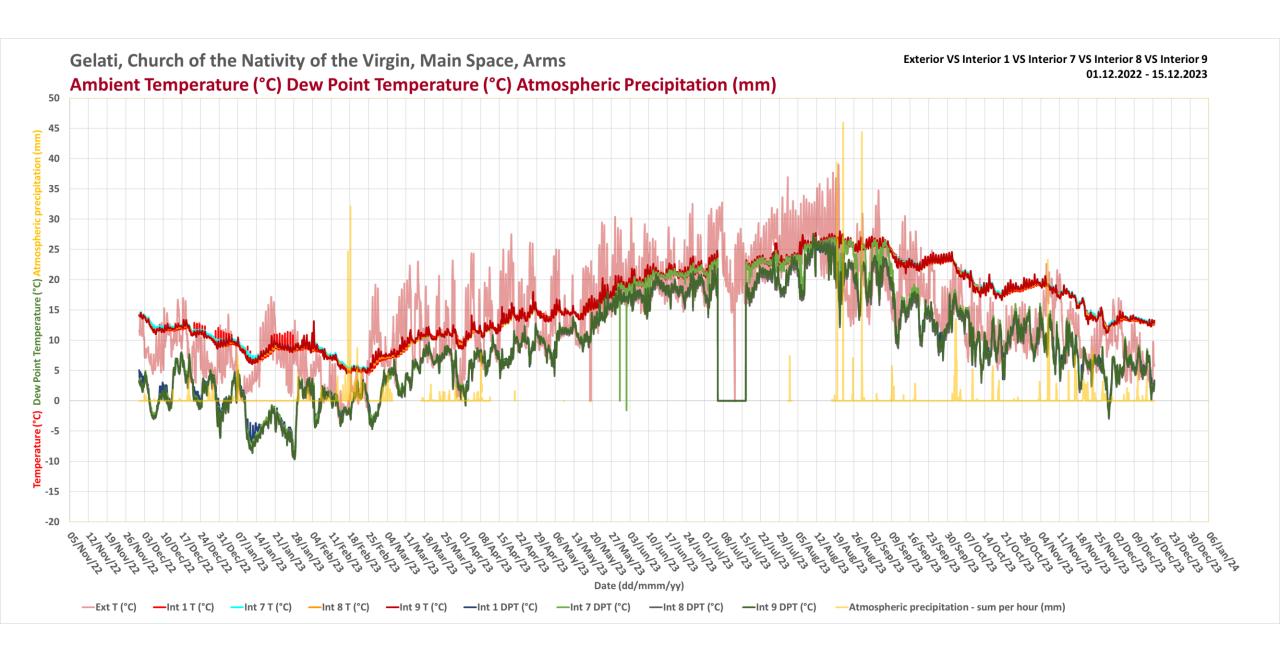

### Gelati, Church of the Nativity of the Virgin, Main Space, Arms

Church of the Nativity of the Virgin Mary

Main space

Comparison of the West arm vertical elevation

Church of the Nativity of the Virgin Mary

Main space

Comparison of Arms