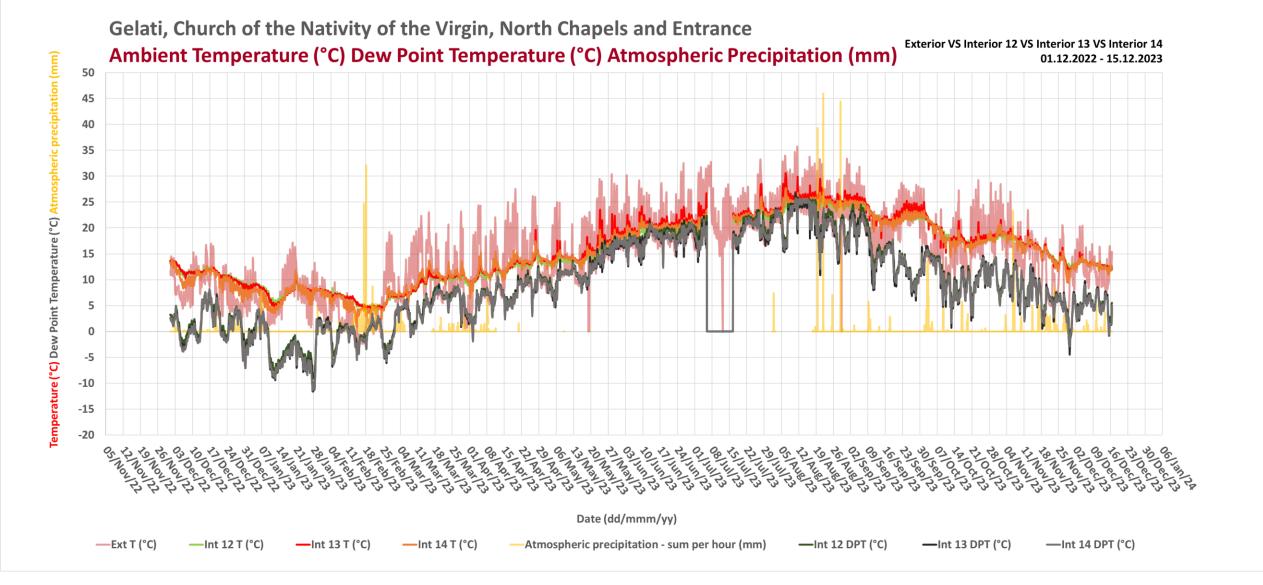

#### Gelati, Church of the Nativity of the Virgin, North Chapels and Entrance

Relative Humidity (%), Absolute Humidity (g/m³), Ambient Temperature (°C), Atmospheric Precipitation (mm)

Exterior VS Interior 12 VS Interior 13 VS Interior 14 01.12.2022 - 15.12.2023

-Int 14 AH (g/m<sup>3</sup>)

Exterior VS Interior 12 VS Interior 13 VS Interior 14 01.03.2023 - 31.05.2023

Gelati, Church of the Nativity of the Virgin, North Chapels and Entrance **Exterior VS Interior 12 VS Interior 13 VS Interior 14** Ambient Temperature (°C) Dew Point Temperature (°C) Atmospheric Precipitation (mm) Temperature (°C) Dew Point Temperature (°C) Atmospheric precipitation (mm) 01.03.2023 - 31.05.2023 50 45 40 35 30 25 20 15 10 5 0 -5 -10 -15 -20 Date (dd/mmm/yy) —Ext T (°C) —Int 12 T (°C) -Int 13 T (°C) —Int 14 T (°C) —Atmospheric precipitation - sum per hour (mm) -Int 12 DPT (°C) -Int 13 DPT (°C) —Int 14 DPT (°C)