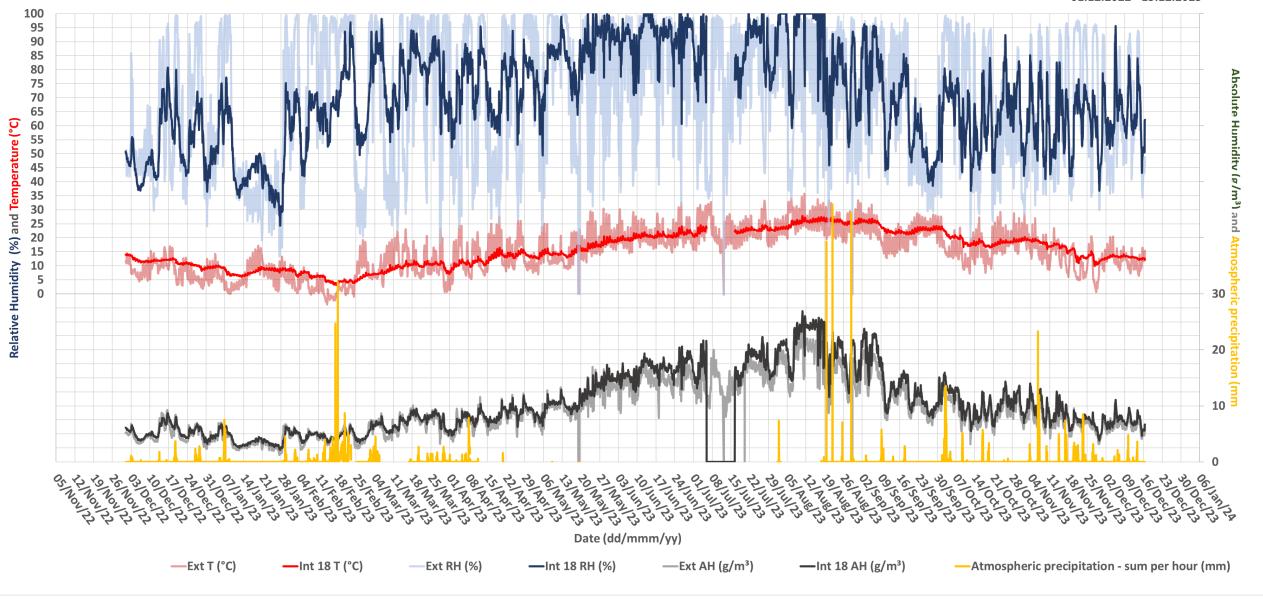

## Church of the Nativity of the Virgin Mary

Narthex

Exterior VS Interior 9 VS Interior 18 01.12.2022 - 15.12.2023

Gelati, Church of the Nativity of the Virgin, Narthex **Exterior VS Interior 18** Ambient Temperature (°C) Dew Point Temperature (°C) Atmospheric Precipitation (mm) 01.12.2022 - 15.12.2023 precipitation (mm) 45 40 35 30 Temperature (°C) Dew Point Temperature (°C) Atmos

Date (dd/mmm/yy)

—Atmospheric precipitation - sum per hour (mm)

—Int 18 T (°C)

-Int 18 DPT (°C)

Exterior VS Interior 9 VS Interior 18 01.12.2022 - 15.12.2023

Gelati, Church of the Nativity of the Virgin, Narthex **Exterior VS Interior 18** Ambient Temperature (°C) Dew Point Temperature (°C) Atmospheric Precipitation (mm) 01.12.2022 - 28.02.2023 precipitation (mm) 45 40 35 30 25 Date (dd/mmm/yy)