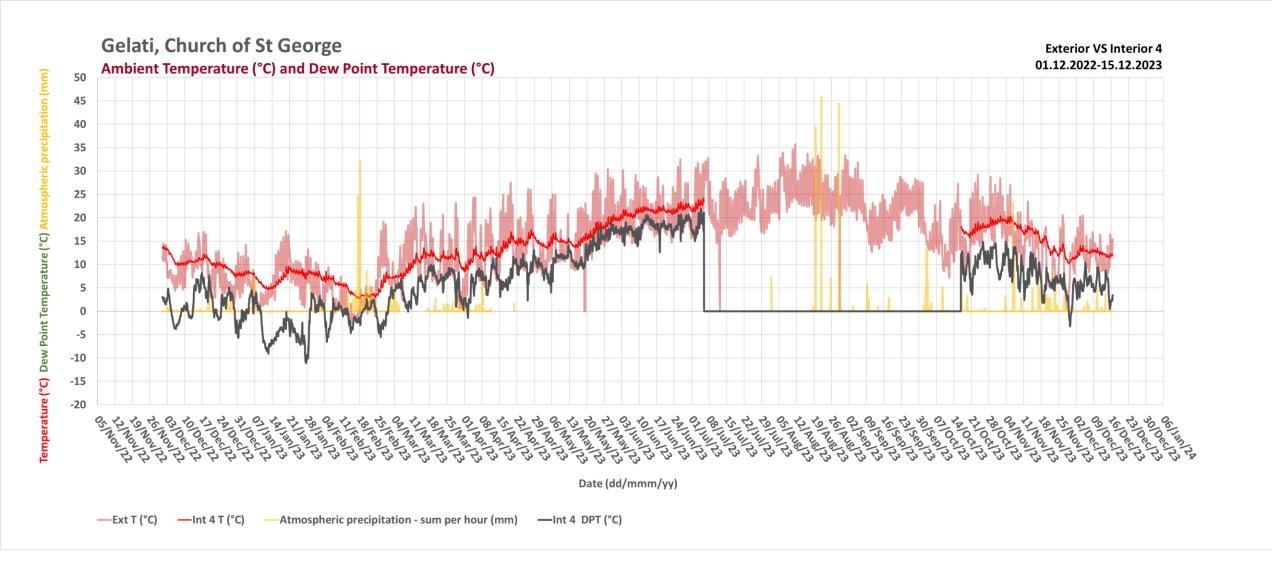

18 DPT (°C)

Exterior VS Interior 9 VS Interior 18 01.12.2022 - 15.12.2023



Gelati, Church of the Nativity of the Virgin, Narthex **Exterior VS Interior 18** Ambient Temperature (°C) Dew Point Temperature (°C) Atmospheric Precipitation (mm) 01.12.2022 - 28.02.2023 precipitation (mm) 45 40 35 30 25 Date (dd/mmm/yy)

—Int 18 DPT (°C)

—Int 18 T (°C)

—Atmospheric precipitation - sum per hour (mm)

**Exterior VS Interior 9 VS Interior 18** 01.03.2023 - 31.05.2023





Date (dd/mmm/yy)

—Int 18 DPT (°C)

-Atmospheric precipitation - sum per hour (mm)

—Int 18 T (°C)



Exterior VS Interior 9 VS Interior 18 01.06.2023 - 31.08.2023





#### Gelati, Church of the Nativity of the Virgin, Narthex



Exterior VS Interior 9 VS Interior 18 01.09.2023 - 30.11.2023





# 2023 Church of St George