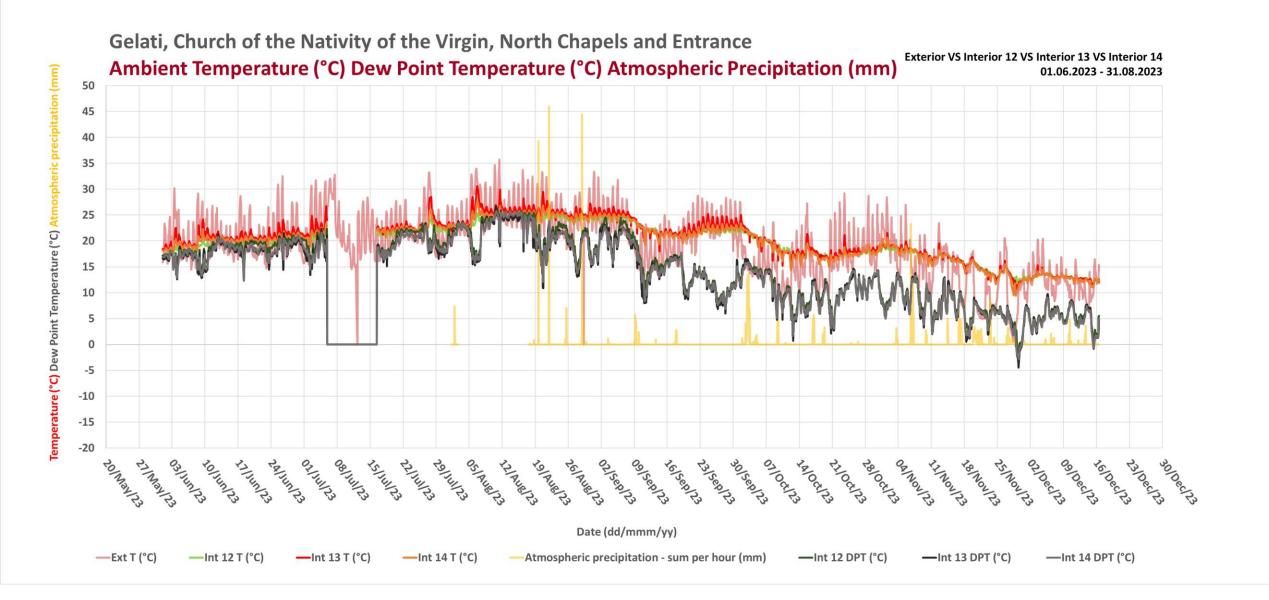

#### Gelati, Church of the Nativity of the Virgin, North Chapels and Entrance

Relative Humidity (%), Absolute Humidity (g/m³), Ambient Temperature (°C), Atmospheric Precipitation (mm)

Exterior VS Interior 12 VS Interior 13 VS Interior 14 01.12.2022 - 15.12.2023

-Int 12 RH (%)

-Int 12 AH (g/m<sup>3</sup>)

-Ext RH (%)

-Ext AH (g/m<sup>3</sup>)

-Atmospheric precipitation - sum per hour (mm)

-Int 13 RH (%)

-Int 13 AH (g/m<sup>3</sup>)

-Int 14 RH (%)