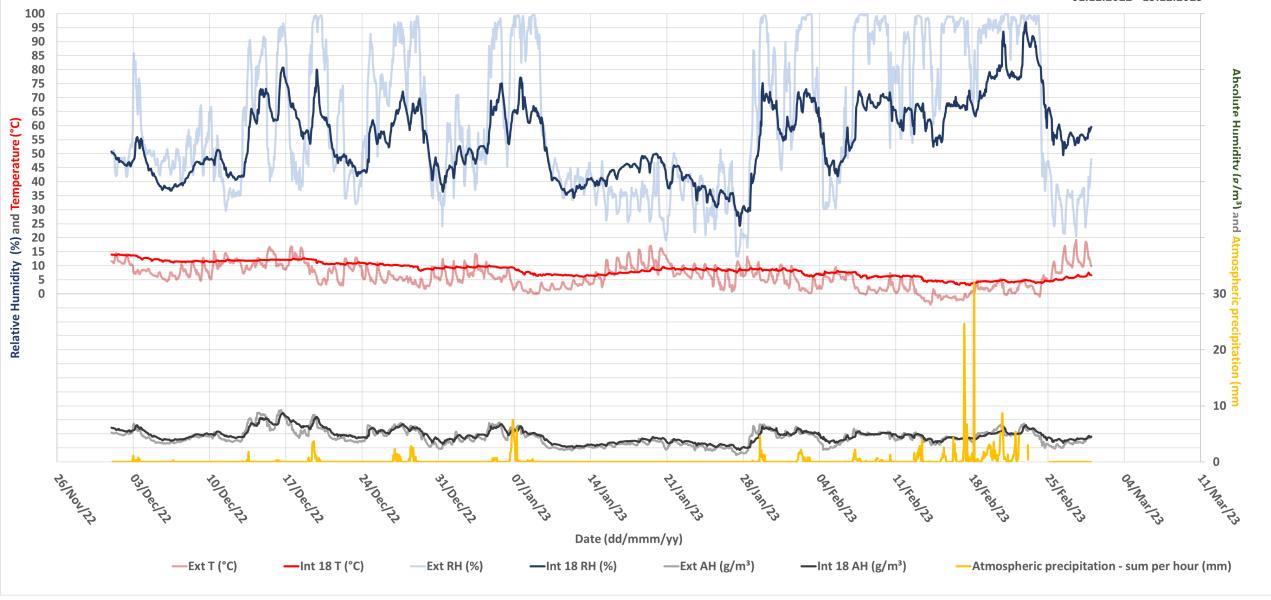

Date (dd/mmm/yy)

—Atmospheric precipitation - sum per hour (mm)

—Int 18 T (°C)

-Int 18 DPT (°C)

Exterior VS Interior 9 VS Interior 18 01.12.2022 - 15.12.2023

Gelati, Church of the Nativity of the Virgin, Narthex **Exterior VS Interior 18** Ambient Temperature (°C) Dew Point Temperature (°C) Atmospheric Precipitation (mm) 01.12.2022 - 28.02.2023 precipitation (mm) 45 40 35 30 25 Date (dd/mmm/yy)