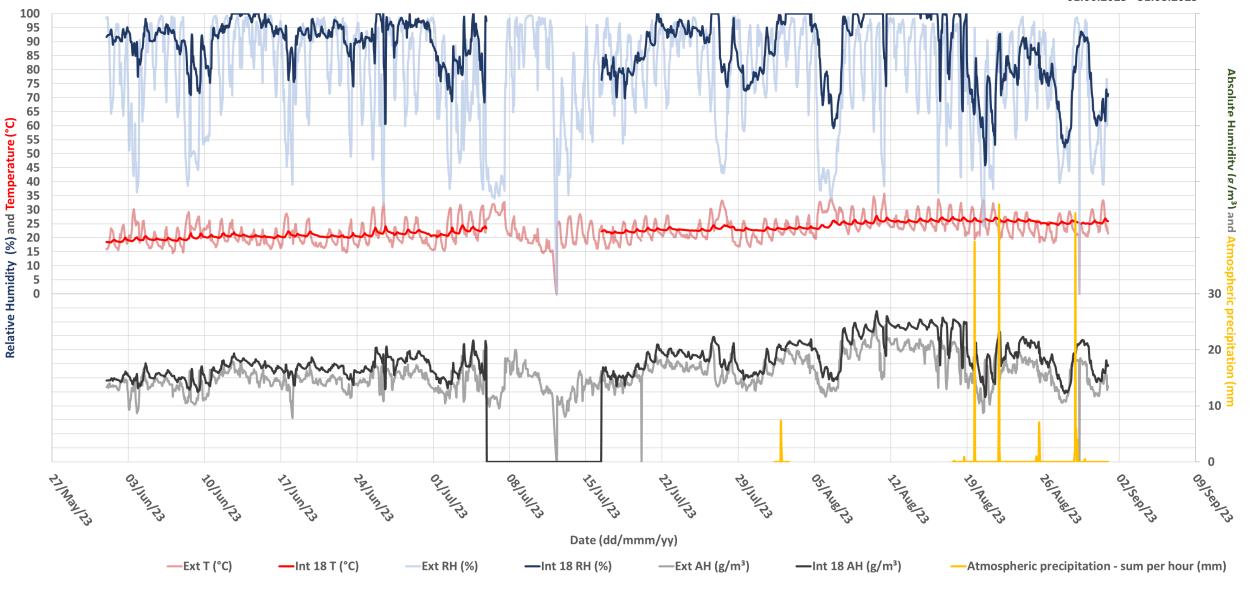

# Gelati, Church of the Nativity of the Virgin, West Arm VS Narthex

Relative Humidity (%), Absolute Humidity (g/m³), Ambient Temperature (°C), Atmospheric Precipitation (mm)

Exterior VS Interior 9 VS Interior 18 01.12.2022 - 15.12.2023

Exterior VS Interior 9 VS Interior 18 01.12.2022 - 29.02.2023

Exterior VS Interior 9 VS Interior 18 01.03.2023 - 31.05.2023

Exterior VS Interior 9 VS Interior 18 01.06.2023 - 31.08.2023

Exterior VS Interior 9 VS Interior 18 01.09.2023 - 30.11.2023