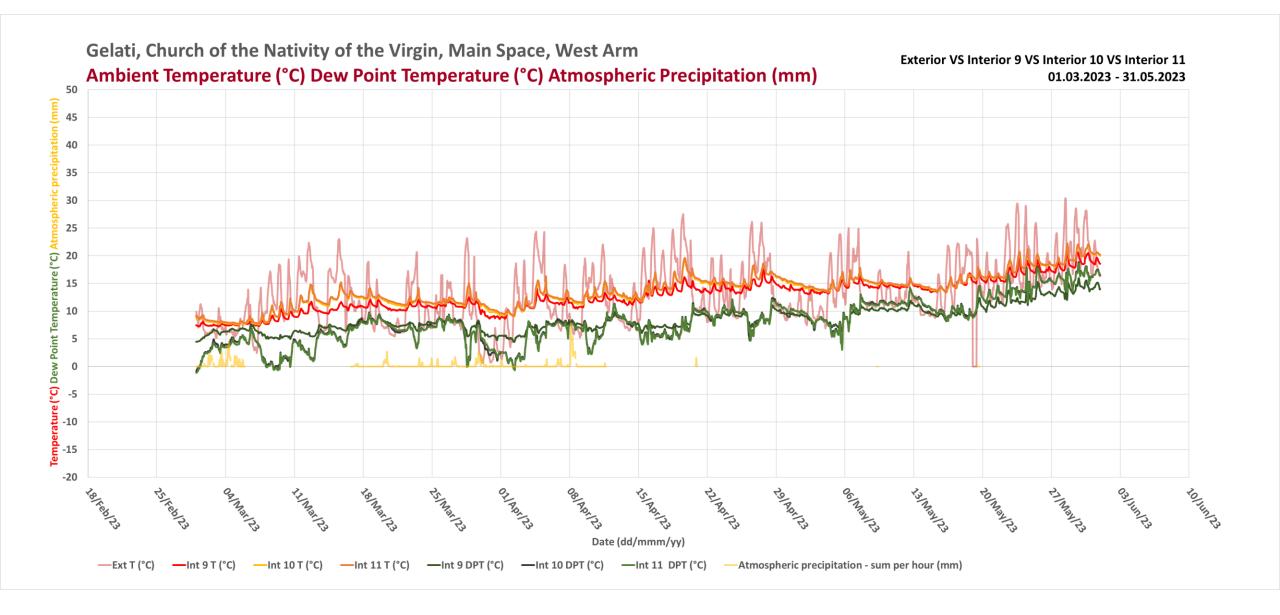

## Gelati, Church of the Nativity of the Virgin, Main Space, West Arm

Exterior VS Interior 9 VS Interior 10 VS Interior 11 01.12.2022 - 15.12.2023