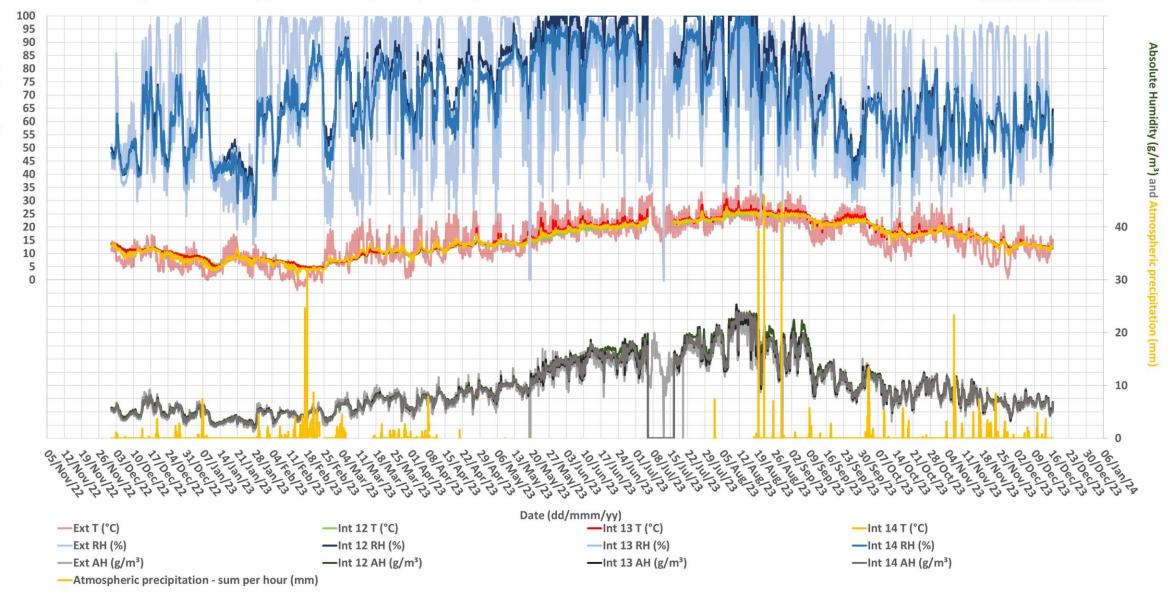

#### Gelati, Church of the Nativity of the Virgin, North Chapels and Entrance

Relative Humidity (%), Absolute Humidity (g/m³), Ambient Temperature (°C), Atmospheric Precipitation (mm)

Exterior VS Interior 12 VS Interior 13 VS Interior 14 01.12.2022 - 15.12.2023

-Int 12 RH (%)

-Int 12 AH (g/m<sup>3</sup>)

-Ext RH (%)

-Ext AH (g/m<sup>3</sup>)

-Atmospheric precipitation - sum per hour (mm)

-Int 13 RH (%)

-Int 13 AH (g/m<sup>3</sup>)

-Int 14 RH (%)