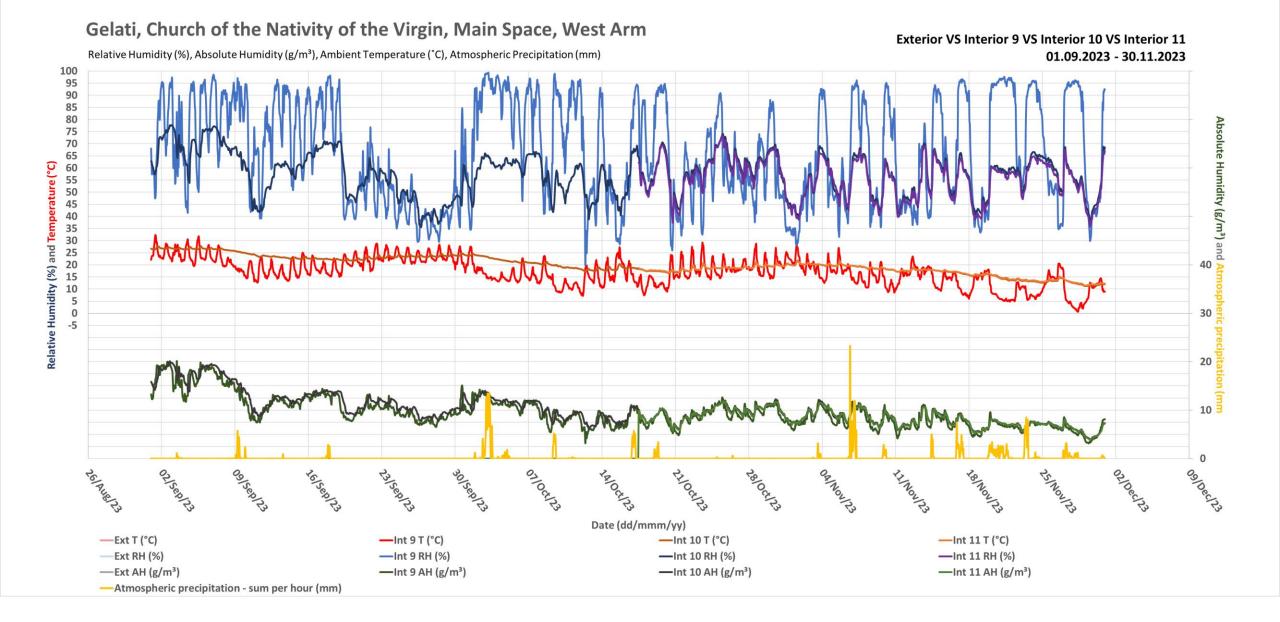

### Gelati, Church of the Nativity of the Virgin, Main Space, West Arm

Relative Humidity (%), Absolute Humidity (g/m³), Ambient Temperature (°C), Atmospheric Precipitation (mm)

Exterior VS Interior 9 VS Interior 10 VS Interior 11 01.01.2022 - 28.02.2023