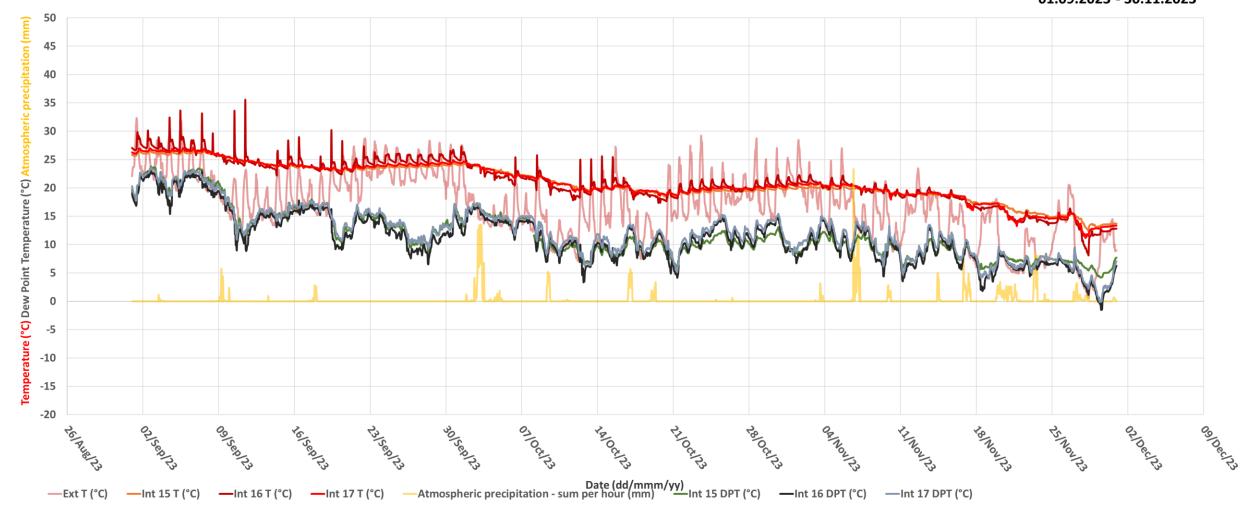

#### Gelati, Church of the Nativity of the Virgin, South Chapels and Entrance

**Exterior VS Interior 15 VS Interior 16 VS Interior 17** 

Gelati, Church of the Nativity of the Virgin, South Chapels and Entrance Ambient Temperature (°C) Dew Point Temperature (°C) Atmospheric Precipitation (mm)

Exterior VS Interior 15 VS Interior 16 VS Interior 17 01.09.2023 - 30.11.2023