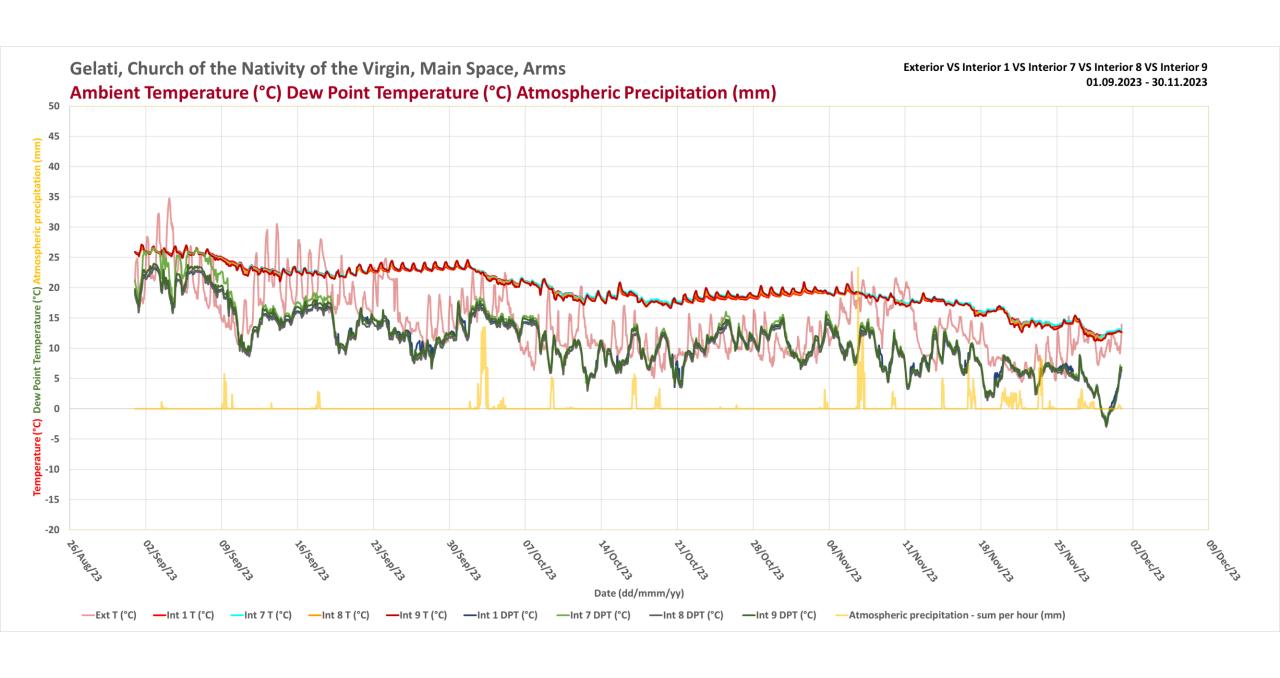

Church of the Nativity of the Virgin Mary

Main space

Comparison of Arms

### Gelati, Church of the Nativity of the Virgin, Main Space, Arms

Church of the Nativity of the Virgin Mary

Main space

Comparison of the West arm vertical elevation