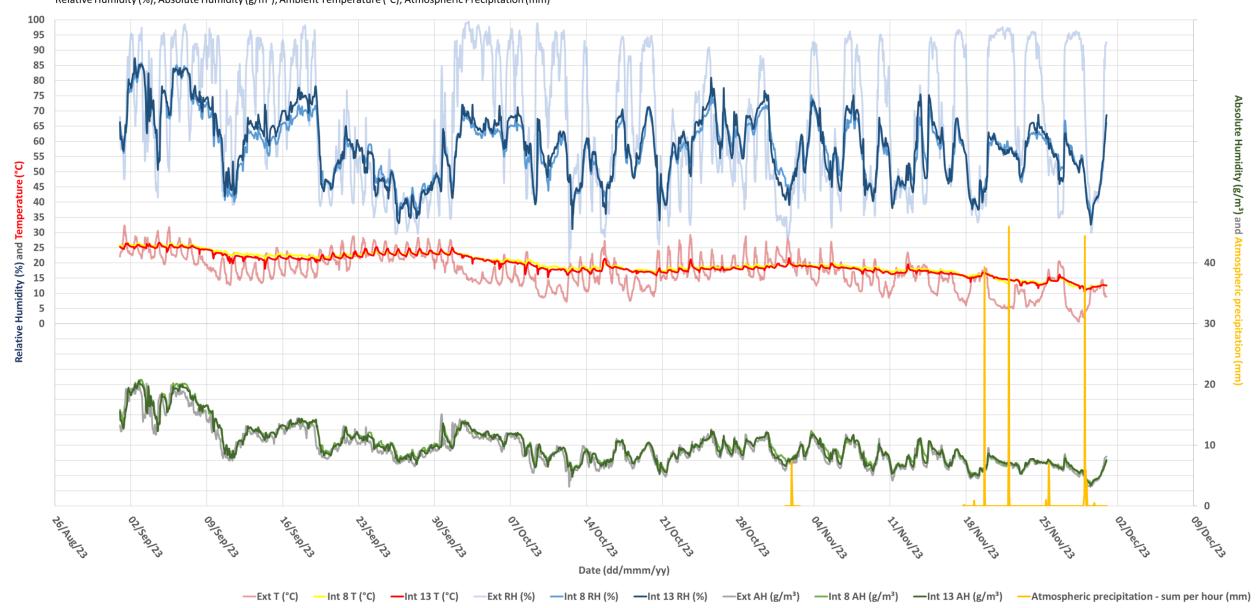

## Gelati, Church of the Nativity of the Virgin, Main Space, West Arm

Exterior VS Interior 9 VS Interior 10 VS Interior 11 01.12.2022 - 15.12.2023

### Gelati, Church of the Nativity of the Virgin, Main Space, West Arm

Relative Humidity (%), Absolute Humidity (g/m³), Ambient Temperature (°C), Atmospheric Precipitation (mm)

Exterior VS Interior 9 VS Interior 10 VS Interior 11 01.01.2022 - 28.02.2023