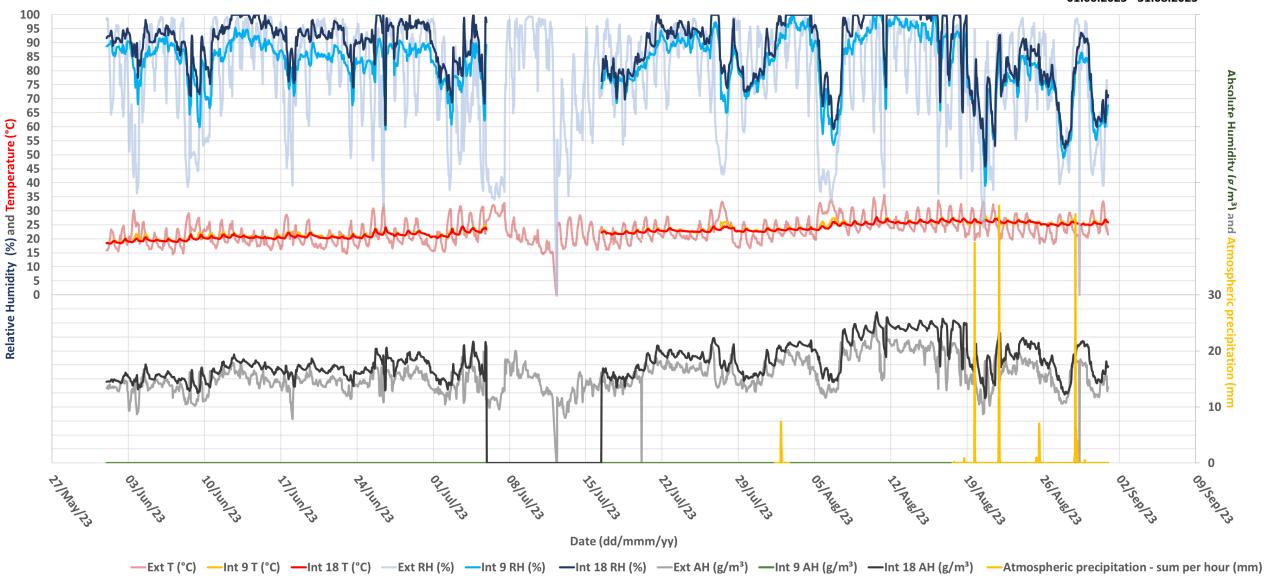

# Gelati, Church of the Nativity of the Virgin, West Arm VS Narthex

Relative Humidity (%), Absolute Humidity (g/m³), Ambient Temperature (°C), Atmospheric Precipitation (mm)

Exterior VS Interior 9 VS Interior 18 01.12.2022 - 15.12.2023

Exterior VS Interior 9 VS Interior 18 01.12.2022 - 29.02.2023

Exterior VS Interior 9 VS Interior 18 01.03.2023 - 31.05.2023

Exterior VS Interior 9 VS Interior 18 01.06.2023 - 31.08.2023

Exterior VS Interior 9 VS Interior 18 01.09.2023 - 30.11.2023