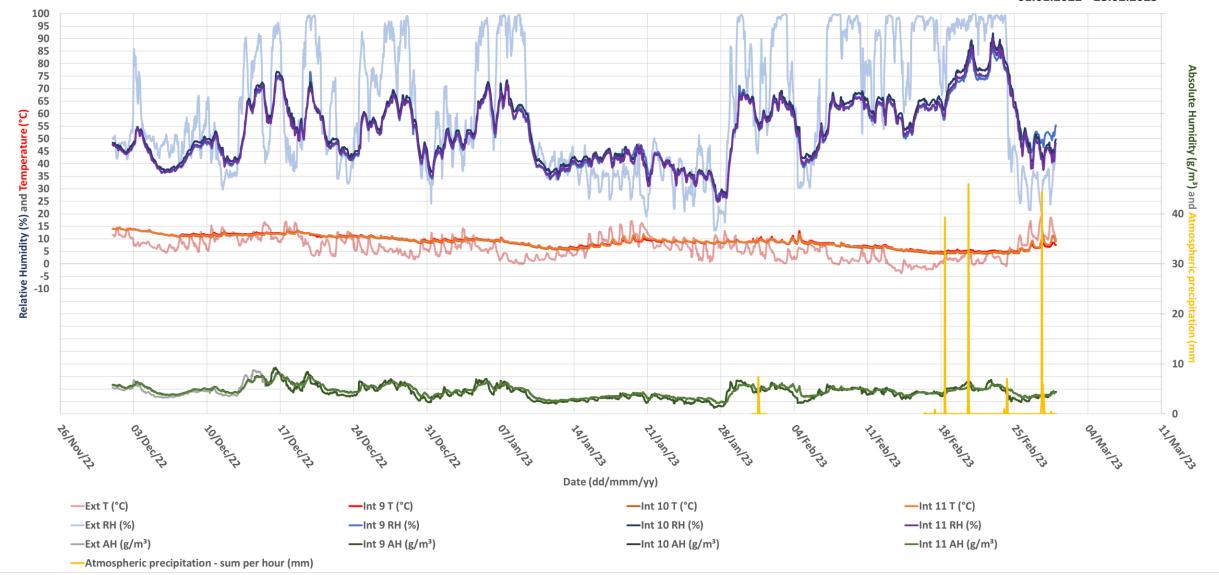

## Gelati, Church of the Nativity of the Virgin, Main Space, West Arm

Exterior VS Interior 9 VS Interior 10 VS Interior 11 01.12.2022 - 15.12.2023

### Gelati, Church of the Nativity of the Virgin, Main Space, West Arm

Relative Humidity (%), Absolute Humidity (g/m³), Ambient Temperature (°C), Atmospheric Precipitation (mm)

Exterior VS Interior 9 VS Interior 10 VS Interior 11 01.01.2022 - 28.02.2023