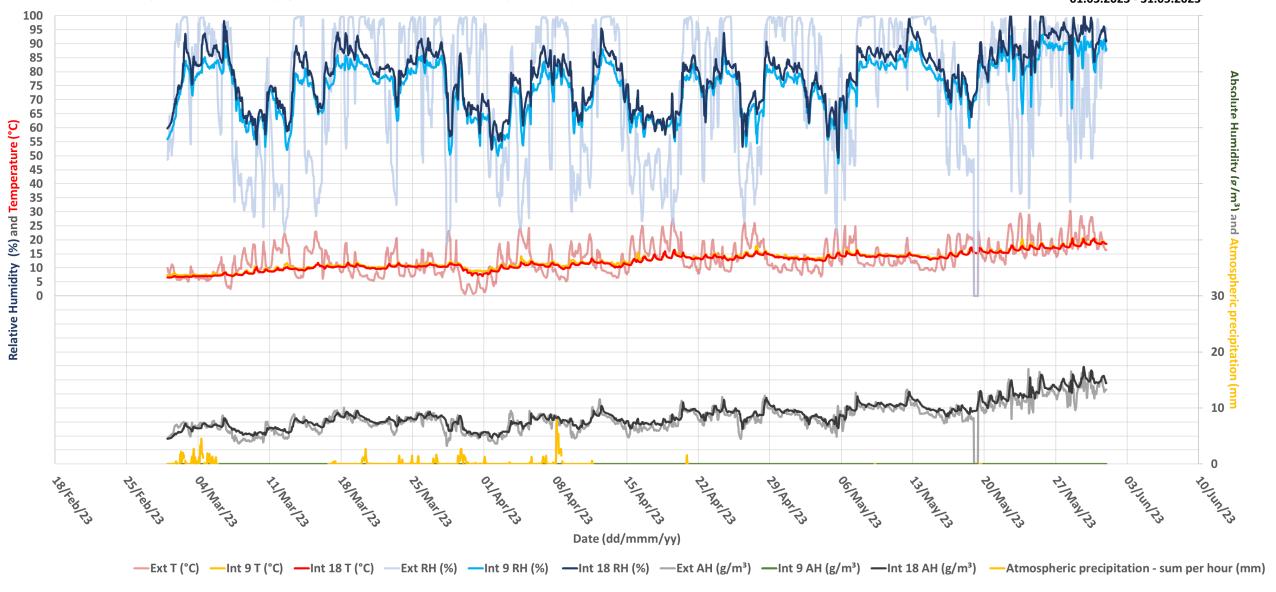

# Gelati, Church of the Nativity of the Virgin, West Arm VS Narthex

Relative Humidity (%), Absolute Humidity (g/m³), Ambient Temperature (°C), Atmospheric Precipitation (mm)

Exterior VS Interior 9 VS Interior 18 01.12.2022 - 15.12.2023

Exterior VS Interior 9 VS Interior 18 01.12.2022 - 29.02.2023

Exterior VS Interior 9 VS Interior 18 01.03.2023 - 31.05.2023

Exterior VS Interior 9 VS Interior 18 01.06.2023 - 31.08.2023

Exterior VS Interior 9 VS Interior 18 01.09.2023 - 30.11.2023