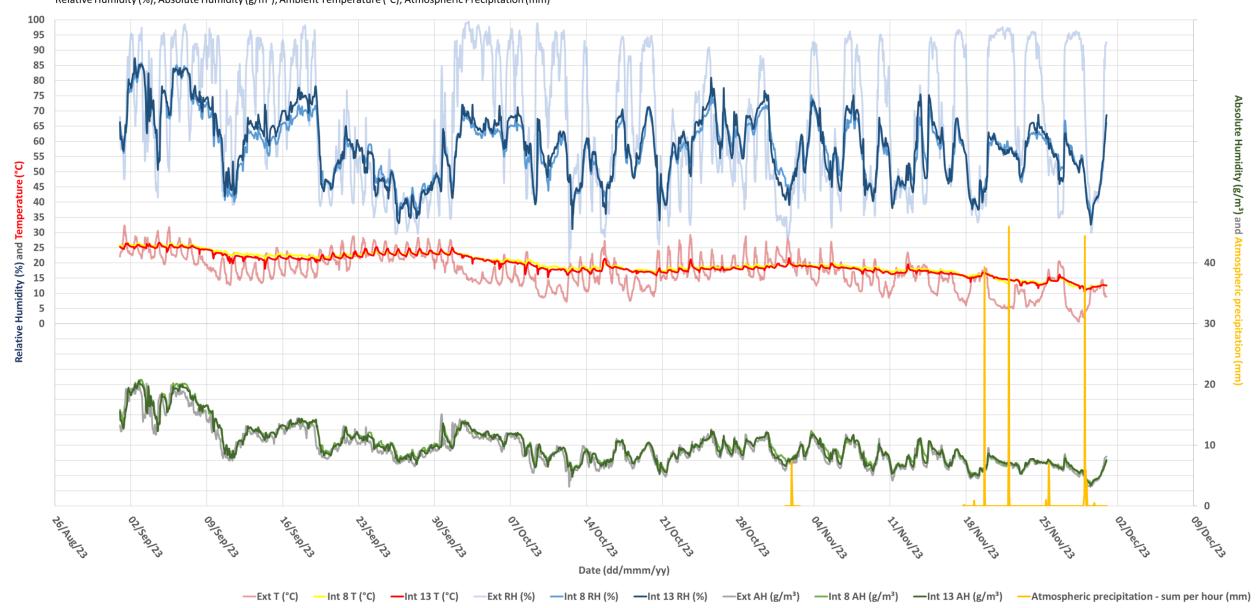

Church of the Nativity of the Virgin Mary

North Arm VS North Entrance

-Atmospheric precipitation - sum per hour (mm)

-Ext RH (%)

—Int 13 T (°C)

-Int 8 RH (%)

-Int 13 RH (%)

-Ext AH (g/m3)

—Int 8 AH (g/m<sup>3</sup>)

-Int 13 AH (g/m³)

Church of the Nativity of the Virgin Mary

South Arm VS South Entrance

-Ext T (°C) -Int 16 T (°C) -Int 16 T (°C) -Ext RH (%) -Int 16 RH (%) -Int 16 RH (%) -Int 16 RH (g/m³) -Int 16 AH (g/m³)