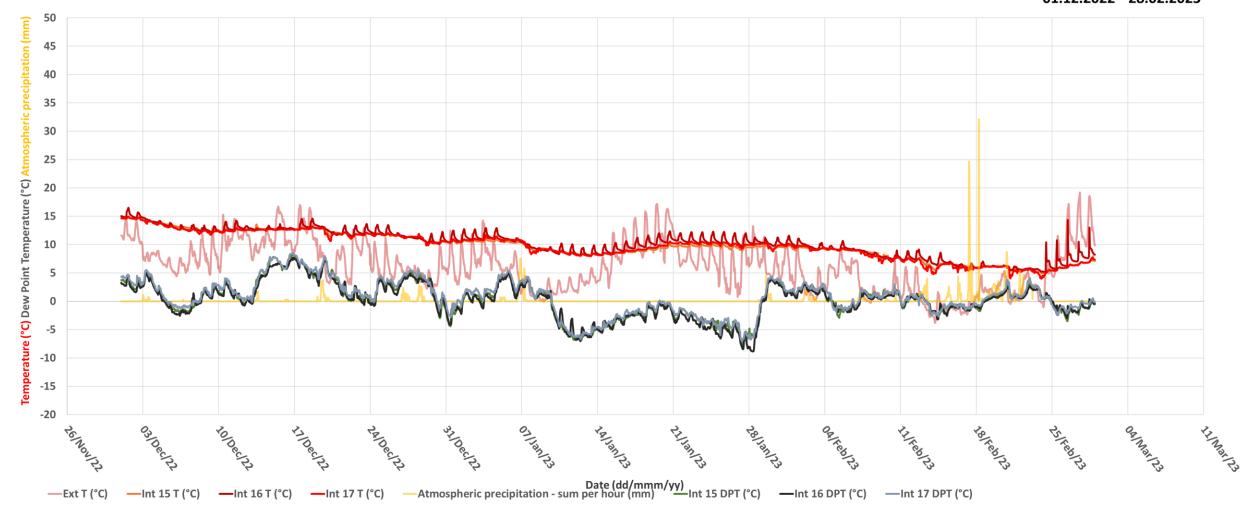

#### Gelati, Church of the Nativity of the Virgin, South Chapels and Entrance

Exterior VS Interior 15 VS Interior 16 VS Interior 17 01.12.2022 - 29.02.2023

Gelati, Church of the Nativity of the Virgin, South Chapels and Entrance Ambient Temperature (°C) Dew Point Temperature (°C) Atmospheric Precipitation (mm)

Exterior VS Interior 15 VS Interior 16 VS Interior 17 01.12.2022 - 28.02.2023