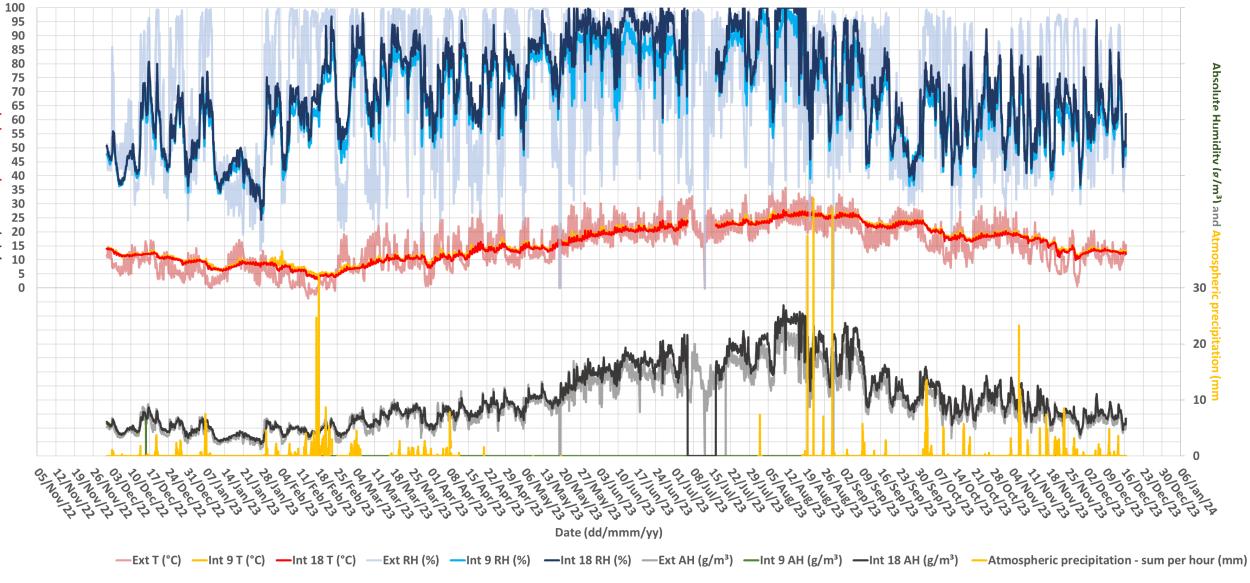

# Gelati, Church of the Nativity of the Virgin, West Arm VS Narthex

Relative Humidity (%), Absolute Humidity (g/m³), Ambient Temperature (°C), Atmospheric Precipitation (mm)

Exterior VS Interior 9 VS Interior 18 01.12.2022 - 15.12.2023

Exterior VS Interior 9 VS Interior 18 01.12.2022 - 29.02.2023

Exterior VS Interior 9 VS Interior 18 01.03.2023 - 31.05.2023

Exterior VS Interior 9 VS Interior 18 01.06.2023 - 31.08.2023

Exterior VS Interior 9 VS Interior 18 01.09.2023 - 30.11.2023