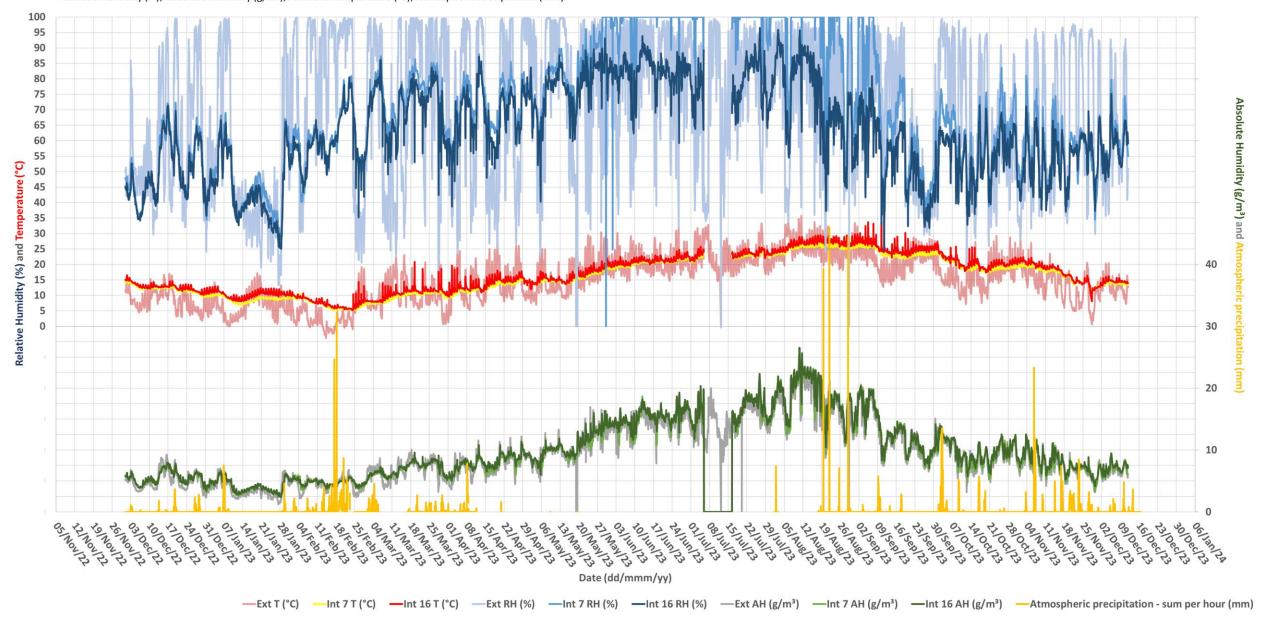

#### Gelati, Church of the Nativity of the Virgin, South Chapels and Entrance

Relative Humidity (%), Absolute Humidity (g/m³), Ambient Temperature (°C), Atmospheric Precipitation (mm)

Exterior VS Interior 15 VS Interior 16 VS Interior 17 01.12.2022 - 15.12.2023