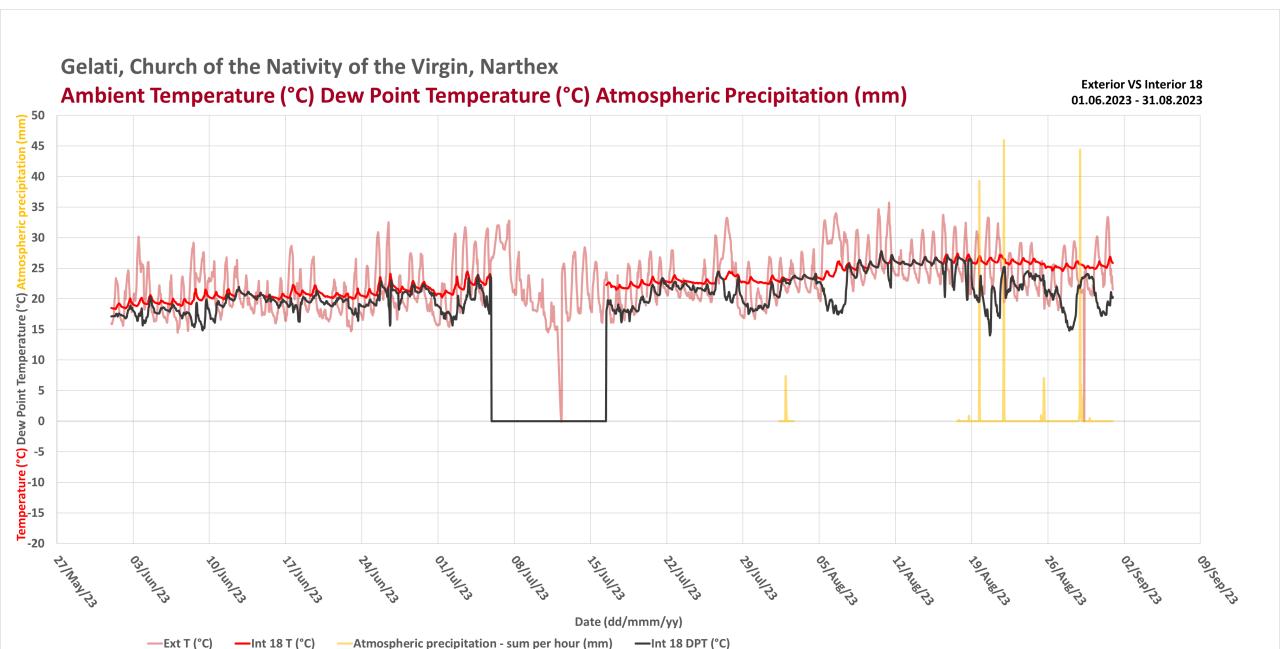

—Int 18 DPT (°C)

—Int 18 T (°C)

—Atmospheric precipitation - sum per hour (mm)

**Exterior VS Interior 9 VS Interior 18** 01.03.2023 - 31.05.2023

Date (dd/mmm/yy)

—Int 18 DPT (°C)

-Atmospheric precipitation - sum per hour (mm)

—Int 18 T (°C)

Exterior VS Interior 9 VS Interior 18 01.06.2023 - 31.08.2023