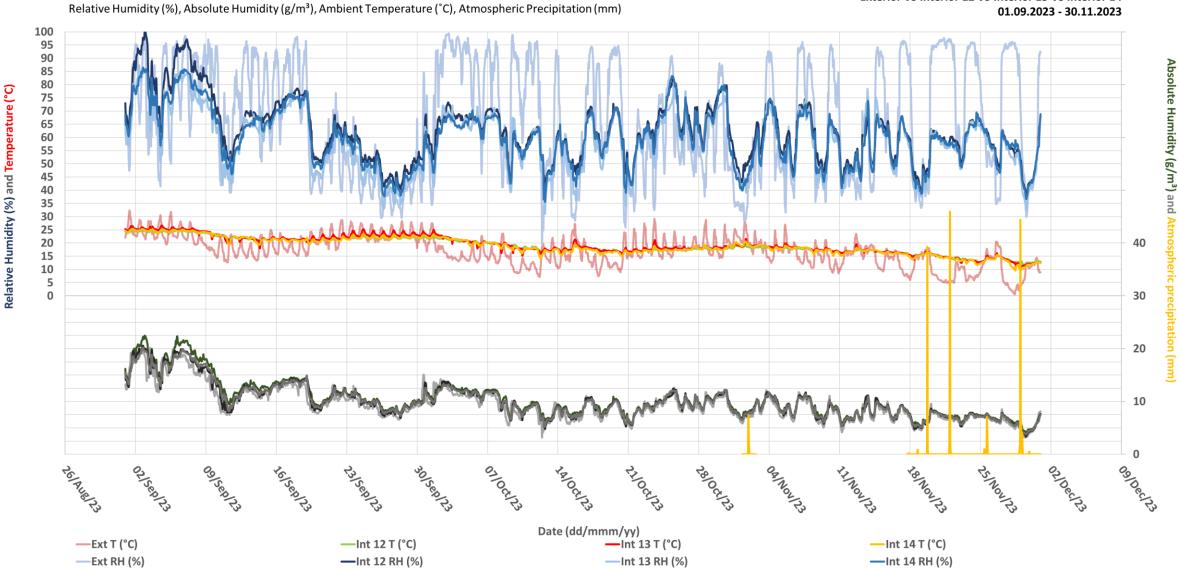

#### Gelati, Church of the Nativity of the Virgin, North Chapels and Entrance

Relative Humidity (%), Absolute Humidity (g/m³), Ambient Temperature (°C), Atmospheric Precipitation (mm)

Exterior VS Interior 12 VS Interior 13 VS Interior 14 01.12.2022 - 15.12.2023

-Int 12 RH (%)

-Int 12 AH (g/m<sup>3</sup>)

-Ext RH (%)

-Ext AH (g/m<sup>3</sup>)

-Atmospheric precipitation - sum per hour (mm)

-Int 13 RH (%)

-Int 13 AH (g/m<sup>3</sup>)

-Int 14 RH (%)