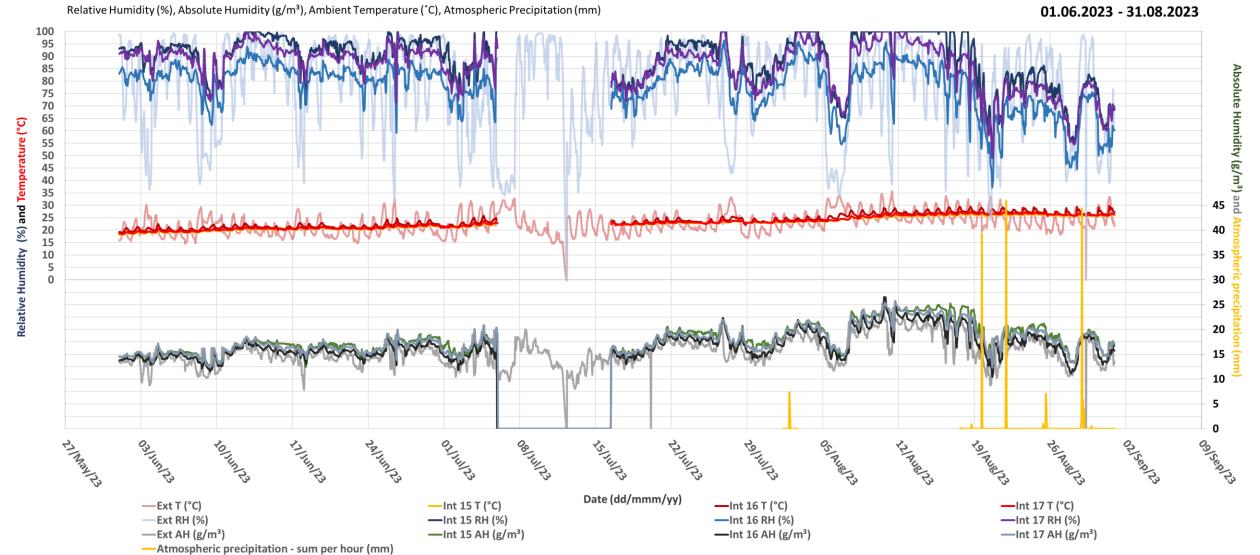

ivity of the Virgin, South Chapels and Entrance Ambient Temperature (°C) Dew Point Temperature (°C) Atmospheric Precipitation (mm)

Exterior VS Interior 15 VS Interior 16 VS Interior 17 01.12.2022 - 28.02.2023



#### Gelati, Church of the Nativity of the Virgin, South Chapels and Entrance

Relative Humidity (%), Absolute Humidity (g/m³), Ambient Temperature (°C), Atmospheric Precipitation (mm)

Exterior VS Interior 15 VS Interior 16 VS Interior 17

01.03.2023 - 31.05.2023



Gelati, Church of the Nativity of the Virgin, South Chapels and Entrance Ambient Temperature (°C) Dew Point Temperature (°C) Atmospheric Precipitation (mm)

Exterior VS Interior 15 VS Interior 16 VS Interior 17 01.12.2022 - 28.02.2023



#### Gelati, Church of the Nativity of the Virgin, South Chapels and Entrance





Gelati, Church of the Nativity of the Virgin, South Chapels and Entrance Ambient Temperature (°C) Dew Point Temperature (°C) Atmospheric Precipitation (mm)

Exterior VS Interior 15 VS Interior 16 VS Interior 17 01.06.2023 - 31.08.2023



#### Gelati, Church of the Nativity of the Virgin, South Chapels and Entrance

**Exterior VS Interior 15 VS Interior 16 VS Interior 17** 



Gelati, Church of the Nativity of the Virgin, South Chapels and Entrance Ambient Temperature (°C) Dew Point Temperature (°C) Atmospheric Precipitation (mm)

Exterior VS Interior 15 VS Interior 16 VS Interior 17 01.09.2023 - 30.11.2023



## 2023

## Church of the Nativity of the Virgin Mary

Narthex

Exterior VS Interior 9 VS Interior 18 01.12.2022 - 15.12.2023



Gelati, Church of the Nativity of the Virgin, Narthe