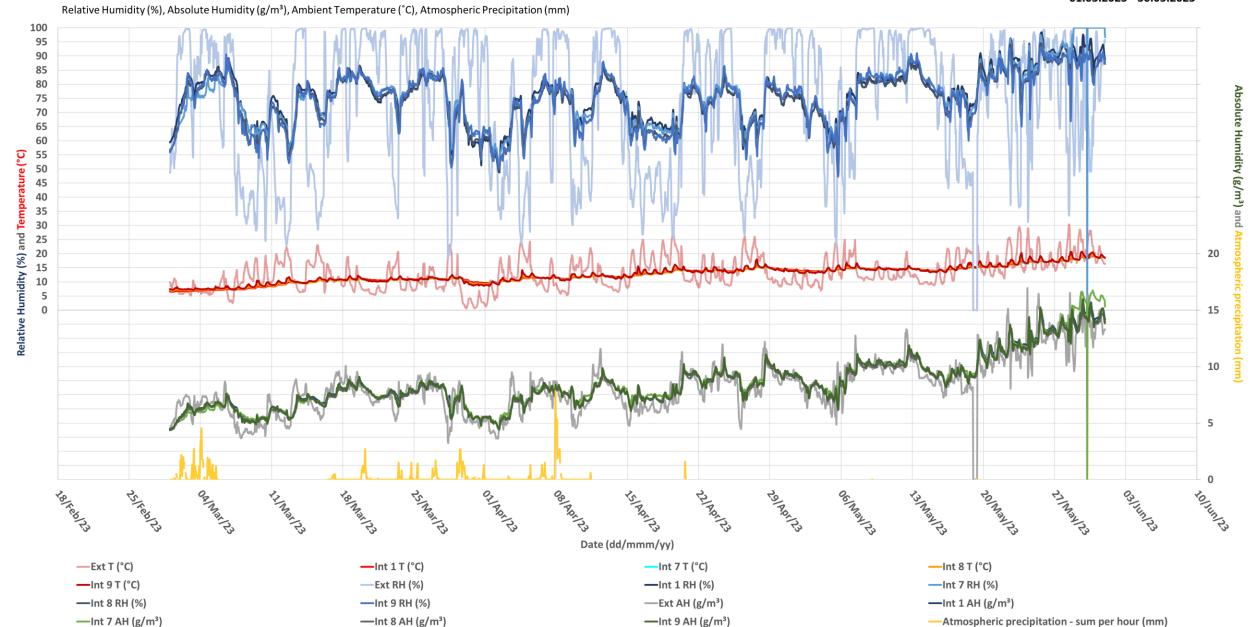

### Gelati, Church of the Nativity of the Virgin, Main Space, Arms

Church of the Nativity of the Virgin Mary

Main space

Comparison of the West arm vertical elevation

Church of the Nativity of the Virgin Mary

Main space

Comparison of Arms