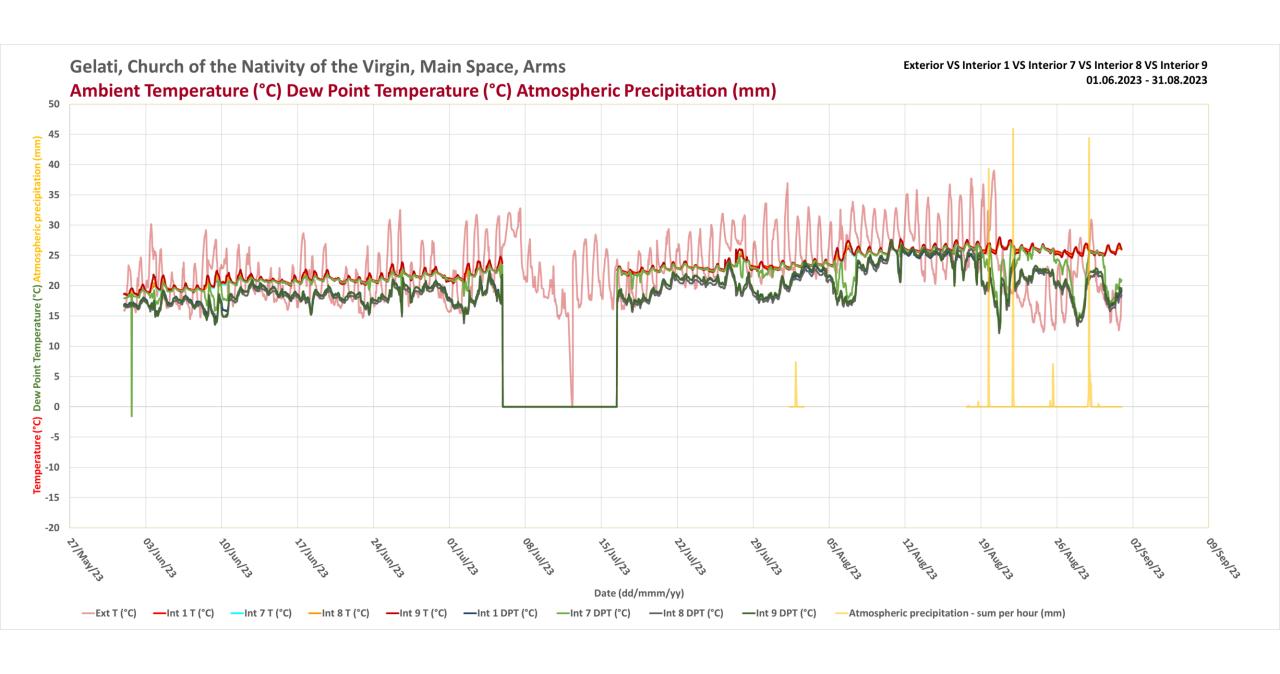

### Gelati, Church of the Nativity of the Virgin, Main Space, Arms

Church of the Nativity of the Virgin Mary

Main space

Comparison of the West arm vertical elevation

Church of the Nativity of the Virgin Mary

Main space

Comparison of Arms