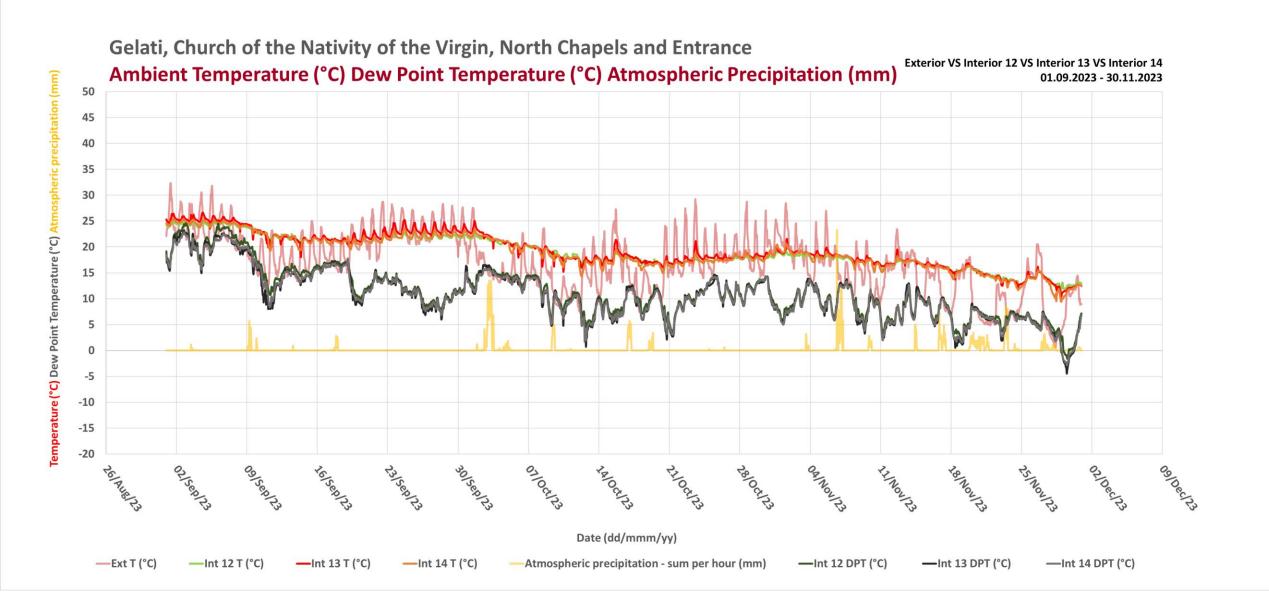

#### Gelati, Church of the Nativity of the Virgin, North Chapels and Entrance

Relative Humidity (%), Absolute Humidity (g/m³), Ambient Temperature (°C), Atmospheric Precipitation (mm)

Exterior VS Interior 12 VS Interior 13 VS Interior 14 01.12.2022 - 15.12.2023

-Int 12 RH (%)

-Int 12 AH (g/m<sup>3</sup>)

-Ext RH (%)

-Ext AH (g/m<sup>3</sup>)

-Atmospheric precipitation - sum per hour (mm)

-Int 13 RH (%)

-Int 13 AH (g/m<sup>3</sup>)

-Int 14 RH (%)