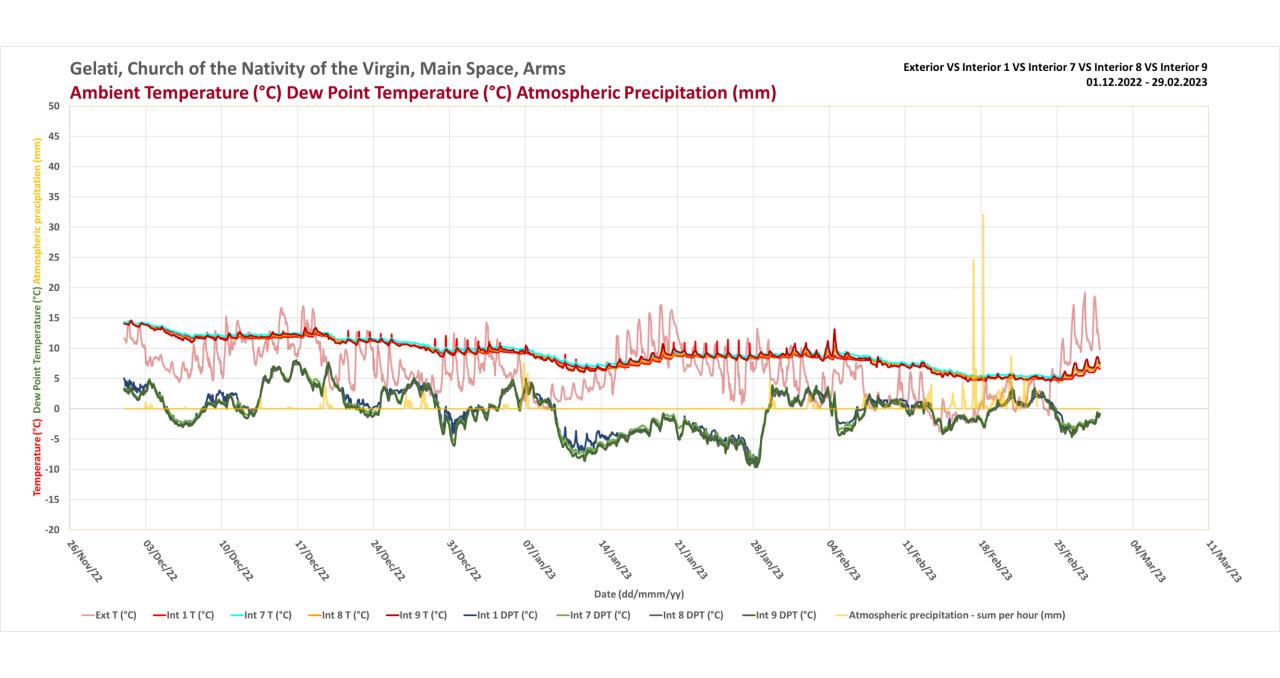

### Gelati, Church of the Nativity of the Virgin, Main Space, Arms

Church of the Nativity of the Virgin Mary

Main space

Comparison of the West arm vertical elevation

Church of the Nativity of the Virgin Mary

Main space

Comparison of Arms