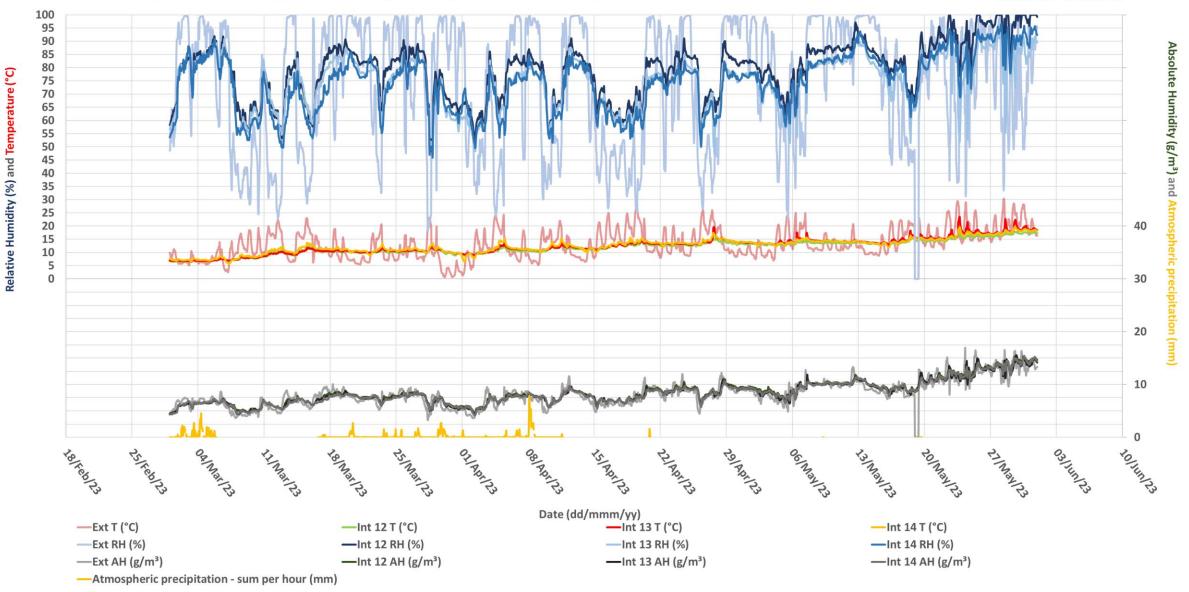

-Int 14 AH (g/m<sup>3</sup>)

Exterior VS Interior 12 VS Interior 13 VS Interior 14 01.03.2023 - 31.05.2023

Gelati, Church of the Nativity of the Virgin, North Chapels and Entrance **Exterior VS Interior 12 VS Interior 13 VS Interior 14** Ambient Temperature (°C) Dew Point Temperature (°C) Atmospheric Precipitation (mm) Temperature (°C) Dew Point Temperature (°C) Atmospheric precipitation (mm) 01.03.2023 - 31.05.2023 50 45 40 35 30 25 20 15 10 5 0 -5 -10 -15 -20 Date (dd/mmm/yy) —Ext T (°C) —Int 12 T (°C) -Int 13 T (°C) —Int 14 T (°C) —Atmospheric precipitation - sum per hour (mm) -Int 12 DPT (°C) -Int 13 DPT (°C) —Int 14 DPT (°C)