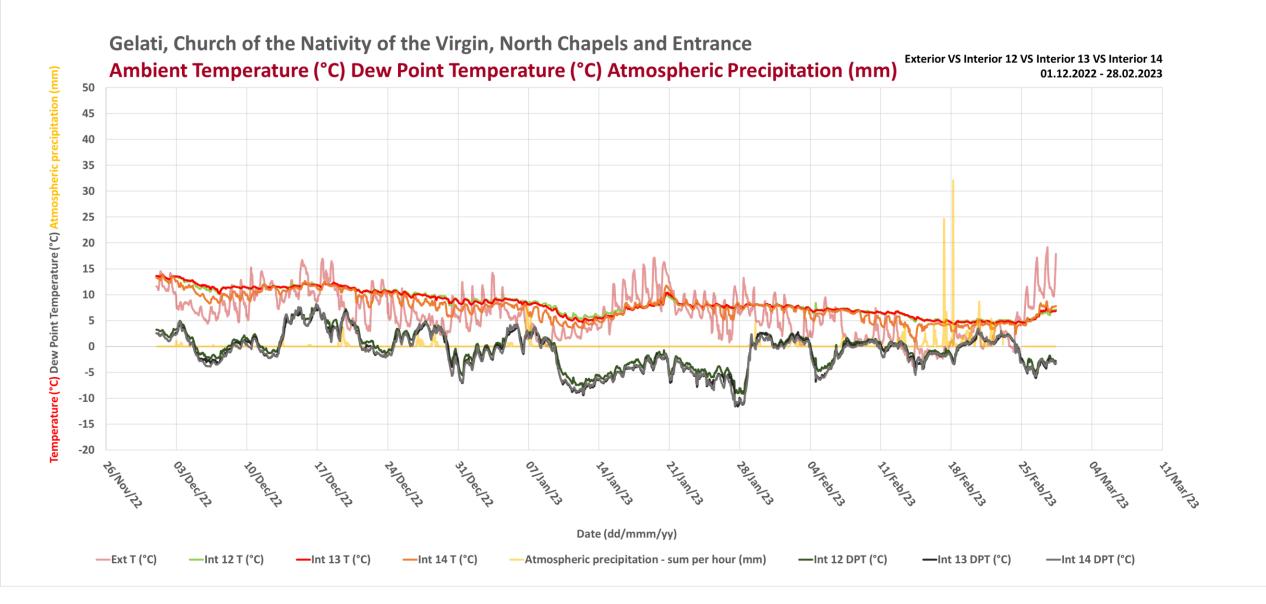

#### Gelati, Church of the Nativity of the Virgin, North Chapels and Entrance

Relative Humidity (%), Absolute Humidity (g/m³), Ambient Temperature (°C), Atmospheric Precipitation (mm)

Exterior VS Interior 12 VS Interior 13 VS Interior 14 01.12.2022 - 15.12.2023

-Int 14 AH (g/m<sup>3</sup>)

Exterior VS Interior 12 VS Interior 13 VS Interior 14 01.03.2023 - 31.05.2023

Gelati, Church of the Nativity of the Virgin, North Chapels and Entrance **Exterior VS Interior 12 VS Interior 13 VS Interior 14** Ambient Temperature (°C) Dew Point Temperature (°C) Atmospheric Precipitation (mm) Temperature (°C) Dew Point Temperature (°C) Atmospheric precipitation (mm) 01.03.2023 - 31.05.2023 50 45 40 35 30 25 20 15 10 5 0 -5 -10 -15 -20 Date (dd/mmm/yy) —Ext T (°C) —Int 12 T (°C) -Int 13 T (°C) —Int 14 T (°C) —Atmospheric precipitation - sum per hour (mm) -Int 12 DPT (°C) -Int 13 DPT (°C) —Int 14 DPT (°C)