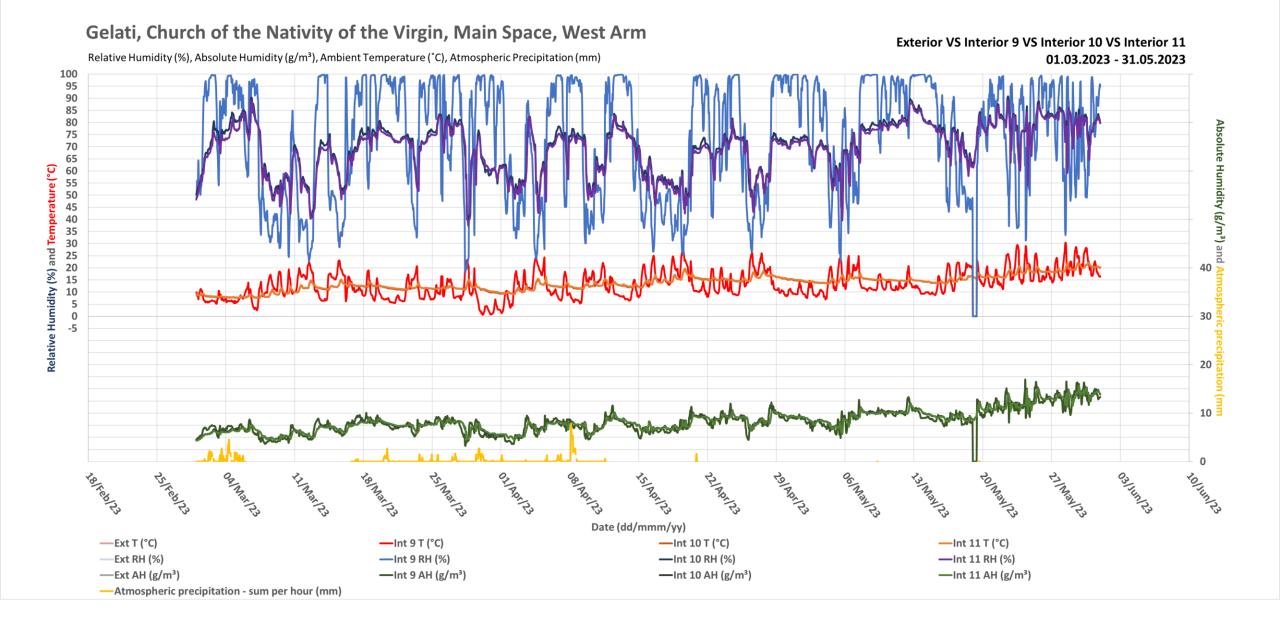

### Gelati, Church of the Nativity of the Virgin, Main Space, West Arm

Relative Humidity (%), Absolute Humidity (g/m³), Ambient Temperature (°C), Atmospheric Precipitation (mm)

Exterior VS Interior 9 VS Interior 10 VS Interior 11 01.01.2022 - 28.02.2023