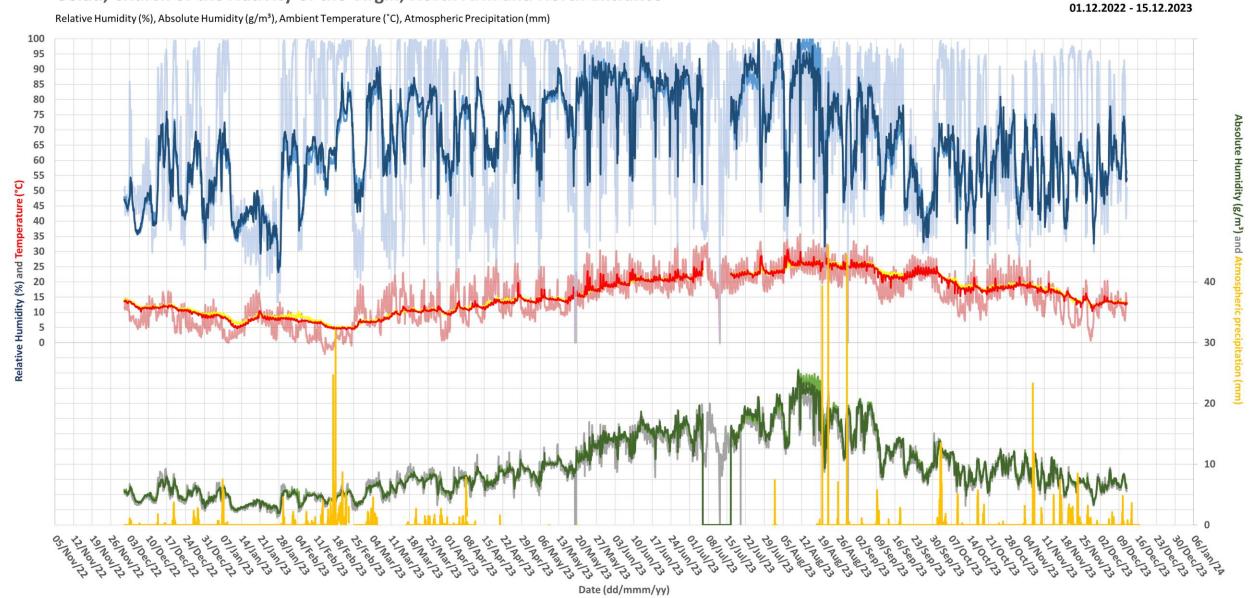

## Gelati, Church of the Nativity of the Virgin, Main Space, West Arm

Exterior VS Interior 9 VS Interior 10 VS Interior 11 01.12.2022 - 15.12.2023

### Gelati, Church of the Nativity of the Virgin, Main Space, West Arm

Relative Humidity (%), Absolute Humidity (g/m³), Ambient Temperature (°C), Atmospheric Precipitation (mm)

Exterior VS Interior 9 VS Interior 10 VS Interior 11 01.01.2022 - 28.02.2023