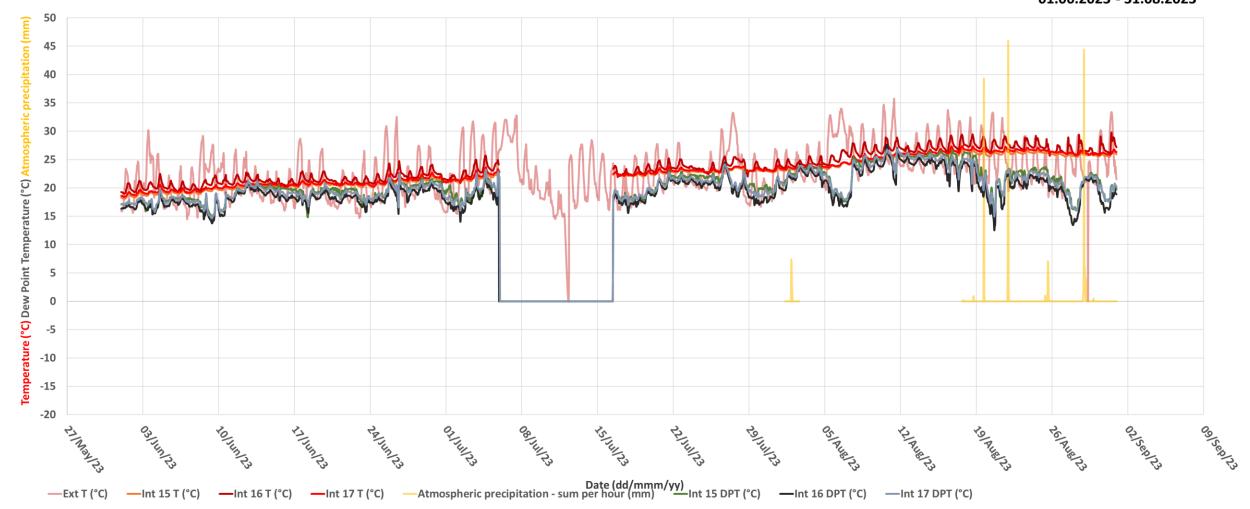

e Nativity of the Virgin, South Chapels and Entrance

Relative Humidity (%), Absolute Humidity (g/m³), Ambient Temperature (°C), Atmospheric Precipitation (mm)

Exterior VS Interior 15 VS Interior 16 VS Interior 17

01.03.2023 - 31.05.2023



Gelati, Church of the Nativity of the Virgin, South Chapels and Entrance Ambient Temperature (°C) Dew Point Temperature (°C) Atmospheric Precipitation (mm)

Exterior VS Interior 15 VS Interior 16 VS Interior 17 01.12.2022 - 28.02.2023



#### Gelati, Church of the Nativity of the Virgin, South Chapels and Entrance





Gelati, Church of the Nativity of the Virgin, South Chapels and Entrance Ambient Temperature (°C) Dew Point Temperature (°C) Atmospheric Precipitation (mm)

Exterior VS Interior 15 VS Interior 16 VS Interior 17 01.06.2023 - 31.08.2023



#### Gelati, Church of the Nativity of the Virgin, South Chapels and Entrance

**Exterior VS Interior 15 VS Interior 16 VS Interior 17** 



Gelati, Church of the Nativity of the Virgin, South Chapels and Entrance Ambient Temperature (°C) Dew Point Temperature (°C) Atmospheric Precipitation (mm)

Exterior VS Interior 15 VS Interior 16 VS Interior 17 01.09.2023 - 30.11.2023



## 2023

## Church of the Nativity of the Virgin Mary

Narthex

Exterior VS Interior 9 VS Interior 18 01.12.2022 - 15.12.2023



Gelati, Church of the Nativity of the Virgin, Narthex **Exterior VS Interior 18** Ambient Temperature (°C) Dew Point Temperature (°C) Atmospheric Precipitation (mm) 01.12.2022 - 15.12.2023 precipitation (mm) 45 40 35 30 Temperature (°C) Dew Point Temperature (°C) Atmos

Date (dd/mmm/yy)

—