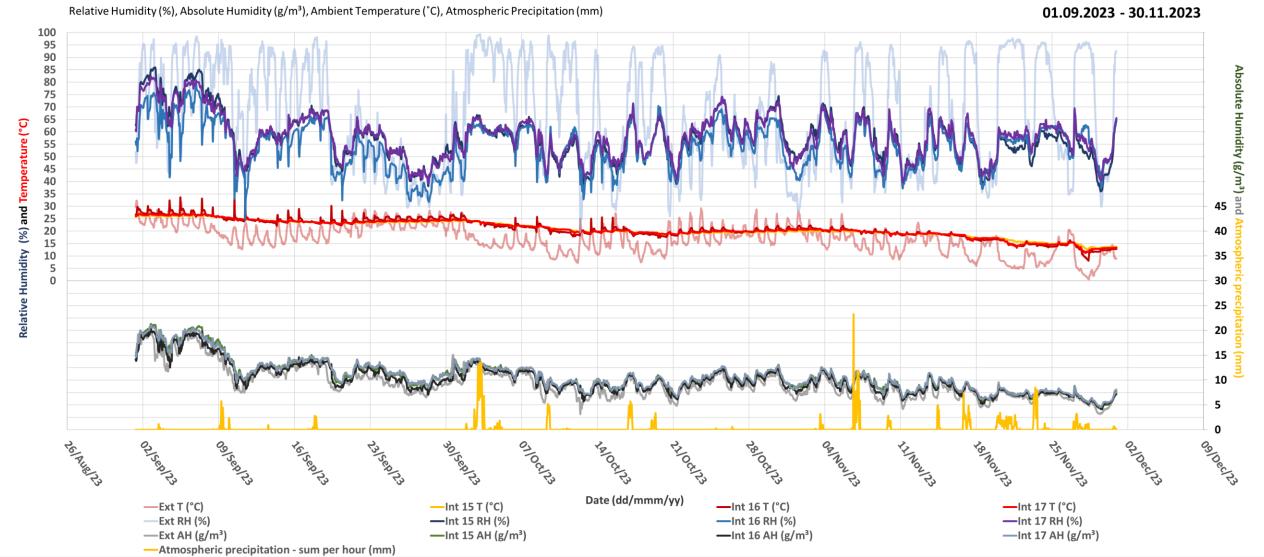

Precipitation (mm)

Exterior VS Interior 15 VS Interior 16 VS Interior 17

01.03.2023 - 31.05.2023



Gelati, Church of the Nativity of the Virgin, South Chapels and Entrance Ambient Temperature (°C) Dew Point Temperature (°C) Atmospheric Precipitation (mm)

Exterior VS Interior 15 VS Interior 16 VS Interior 17 01.12.2022 - 28.02.2023



#### Gelati, Church of the Nativity of the Virgin, South Chapels and Entrance





Gelati, Church of the Nativity of the Virgin, South Chapels and Entrance Ambient Temperature (°C) Dew Point Temperature (°C) Atmospheric Precipitation (mm)

Exterior VS Interior 15 VS Interior 16 VS Interior 17 01.06.2023 - 31.08.2023



#### Gelati, Church of the Nativity of the Virgin, South Chapels and Entrance

**Exterior VS Interior 15 VS Interior 16 VS Interior 17** 



Gelati, Church of the Nativity of the Virgin, South Chapels and Entrance Ambient Temperature (°C) Dew Point Temperature (°C) Atmospheric Precipitation (mm)

Exterior VS Interior 15 VS Interior 16 VS Interior 17 01.09.2023 - 30.11.2023



## 2023

## Church of the Nativity of the Virgin Mary

Narthex

Exterior VS Interior 9 VS Interior 18 01.12.2022 - 15.12.2023



Gelati, Church of the Nativity of the Virgin, Narthex **Exterior VS Interior 18** Ambient Temperature (°C) Dew Point Temperature (°C) Atmospheric Precipitation (mm) 01.12.2022 - 15.12.2023 precipitation (mm) 45 40 35 30 Temperature (°C) Dew Point Temperature (°C) Atmos

Date (dd/mmm/yy)

—Atmospheric precipitation - sum per hour (mm)

—Int 18 T (°C)

-Int 18 DPT (°C)

Exterior VS Interior 9 VS Interior 18 01.12.2022 - 15.12.202