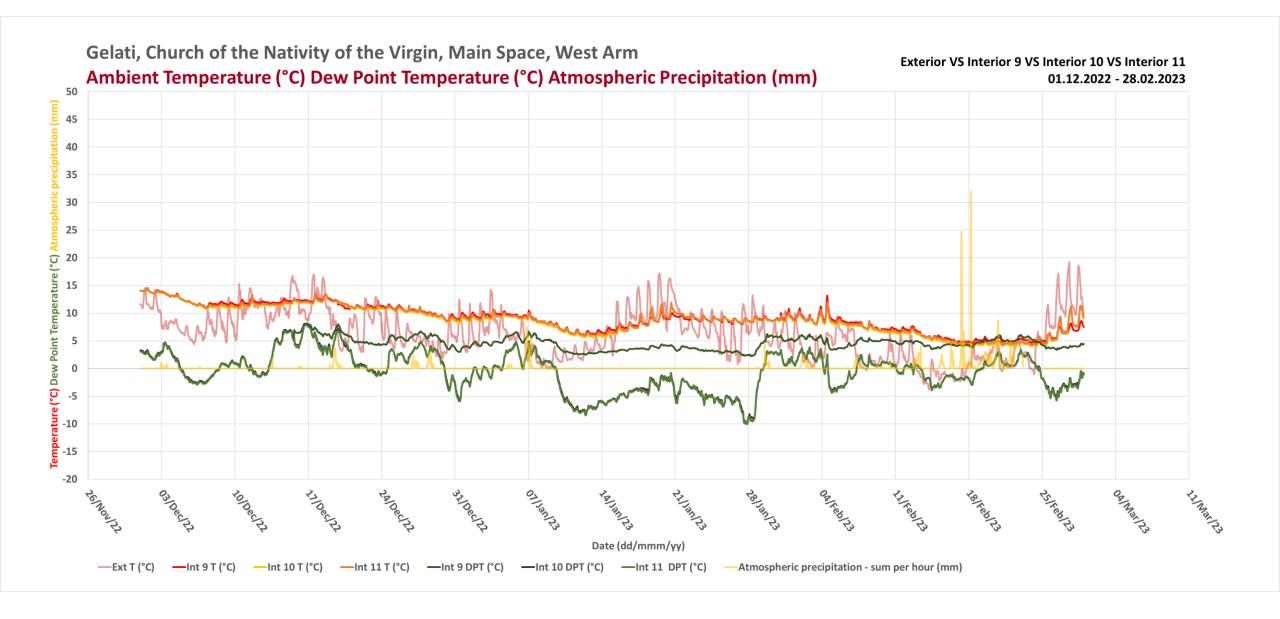

## Gelati, Church of the Nativity of the Virgin, Main Space, West Arm

Exterior VS Interior 9 VS Interior 10 VS Interior 11 01.12.2022 - 15.12.2023