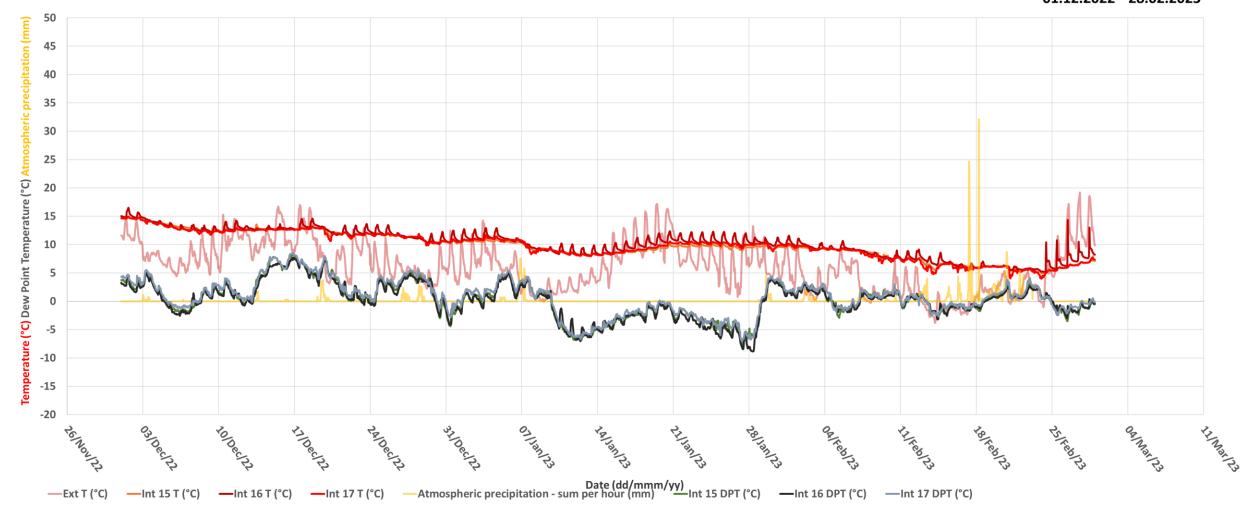

VS Interior 16 VS Interior 17 01.12.2022 - 29.02.2023



Gelati, Church of the Nativity of the Virgin, South Chapels and Entrance Ambient Temperature (°C) Dew Point Temperature (°C) Atmospheric Precipitation (mm)

Exterior VS Interior 15 VS Interior 16 VS Interior 17 01.12.2022 - 28.02.2023



#### Gelati, Church of the Nativity of the Virgin, South Chapels and Entrance

Relative Humidity (%), Absolute Humidity (g/m³), Ambient Temperature (°C), Atmospheric Precipitation (mm)

Exterior VS Interior 15 VS Interior 16 VS Interior 17

01.03.2023 - 31.05.2023



Gelati, Church of the Nativity of the Virgin, South Chapels and Entrance Ambient Temperature (°C) Dew Point Temperature (°C) Atmospheric Precipitation (mm)

Exterior VS Interior 15 VS Interior 16 VS Interior 17 01.12.2022 - 28.02.2023



#### Gelati, Church of the Nativity of the Virgin, South Chapels and Entrance





Gelati, Church of the Nativity of the Virgin, South Chapels and Entrance Ambient Temperature (°C) Dew Point Temperature (°C) Atmospheric Precipitation (mm)

Exterior VS Interior 15 VS Interior 16 VS Interior 17 01.06.2023 - 31.08.2023



#### Gelati, Church of the Nativity of the Virgin, South Chapels and Entrance

**Exterior VS Interior 15 VS Interior 16 VS Interior 17** 



Gelati, Church of the Nativity of the Virgin, South Chapels and Entrance Ambient Temperature (°C) Dew Point Temperature (°C) Atmospheric Precipitation (mm)

Exterior VS Interior 15 VS Interior 16 VS Interior 17 01.09.2023 - 30.11.2023



## 2023

## Church of the Nativity of the Virgin Mary

Narthex

Exterior VS Interior 9 VS Interior