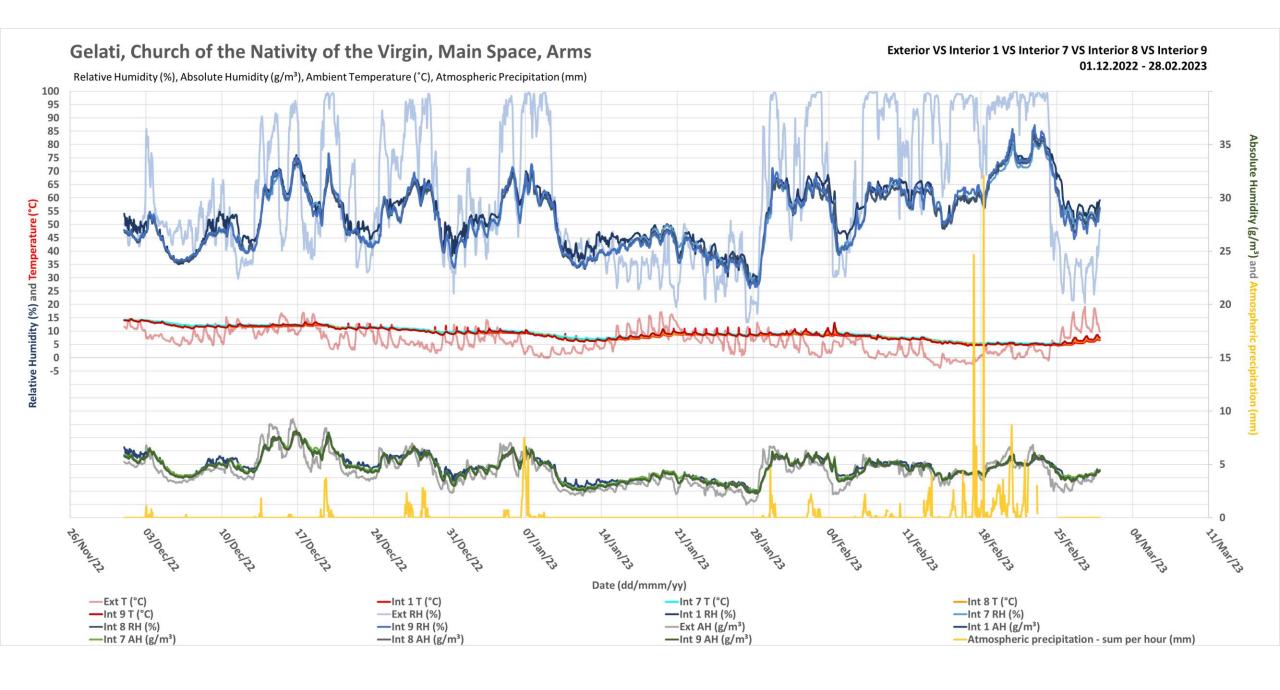

### Gelati, Church of the Nativity of the Virgin, Main Space, Arms

Church of the Nativity of the Virgin Mary

Main space

Comparison of the West arm vertical elevation

Church of the Nativity of the Virgin Mary

Main space

Comparison of Arms