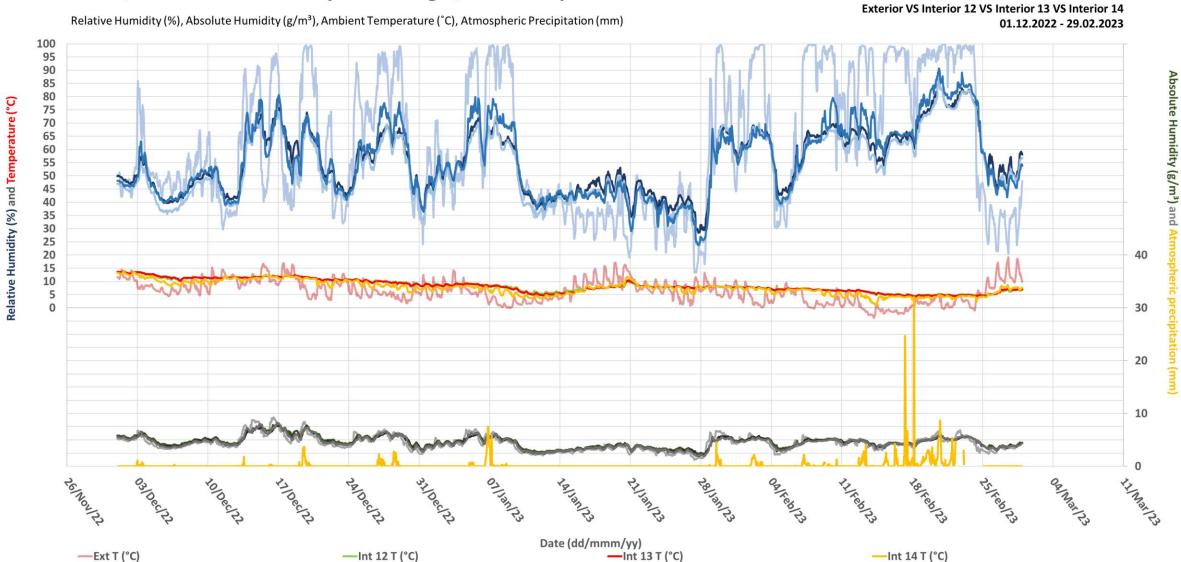

#### Gelati, Church of the Nativity of the Virgin, North Chapels and Entrance

Relative Humidity (%), Absolute Humidity (g/m³), Ambient Temperature (°C), Atmospheric Precipitation (mm)

Exterior VS Interior 12 VS Interior 13 VS Interior 14 01.12.2022 - 15.12.2023