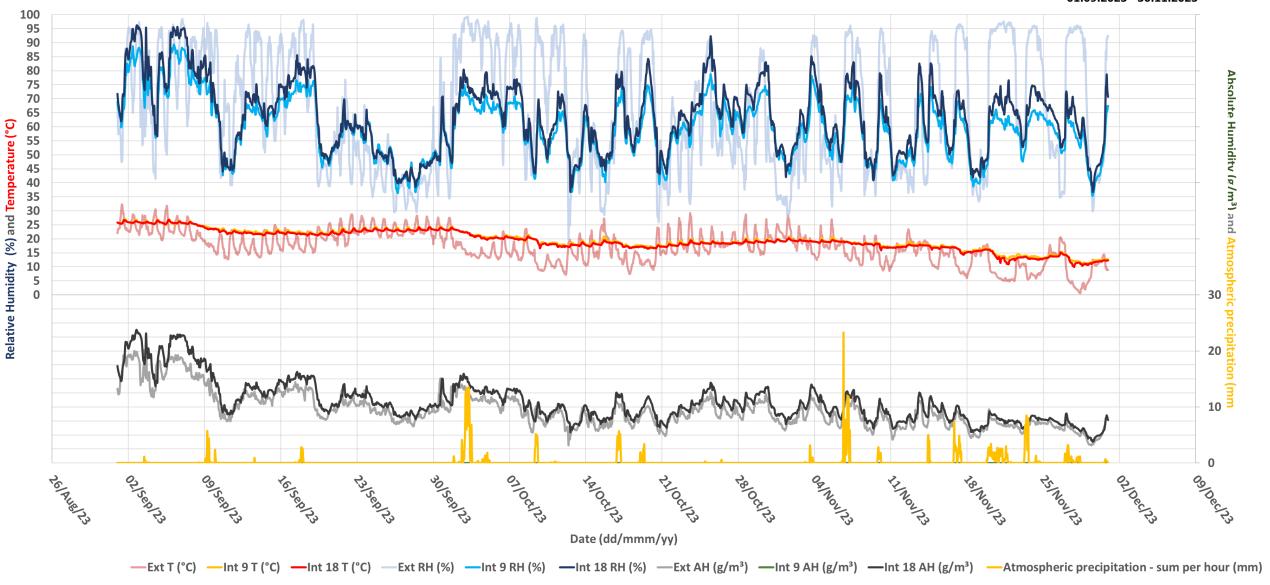

# Gelati, Church of the Nativity of the Virgin, West Arm VS Narthex

Relative Humidity (%), Absolute Humidity (g/m³), Ambient Temperature (°C), Atmospheric Precipitation (mm)

Exterior VS Interior 9 VS Interior 18 01.12.2022 - 15.12.2023

Exterior VS Interior 9 VS Interior 18 01.12.2022 - 29.02.2023

Exterior VS Interior 9 VS Interior 18 01.03.2023 - 31.05.2023

Exterior VS Interior 9 VS Interior 18 01.06.2023 - 31.08.2023

Exterior VS Interior 9 VS Interior 18 01.09.2023 - 30.11.2023