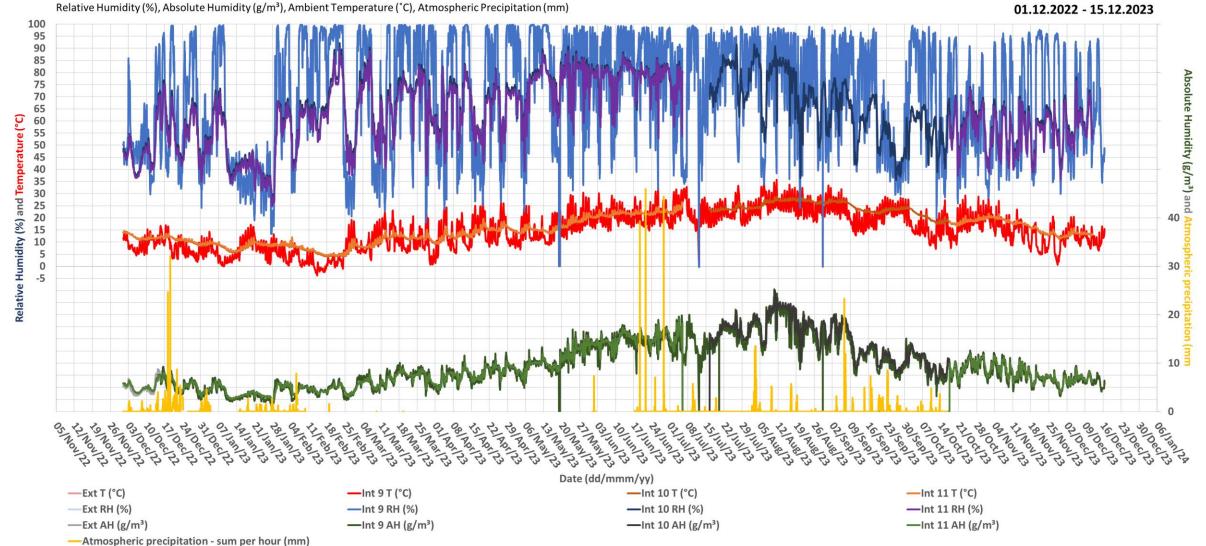

### Gelati, Church of the Nativity of the Virgin, Main Space, West Arm

Relative Humidity (%), Absolute Humidity (g/m³), Ambient Temperature (°C), Atmospheric Precipitation (mm)

Exterior VS Interior 9 VS Interior 10 VS Interior 11 01.01.2022 - 28.02.2023