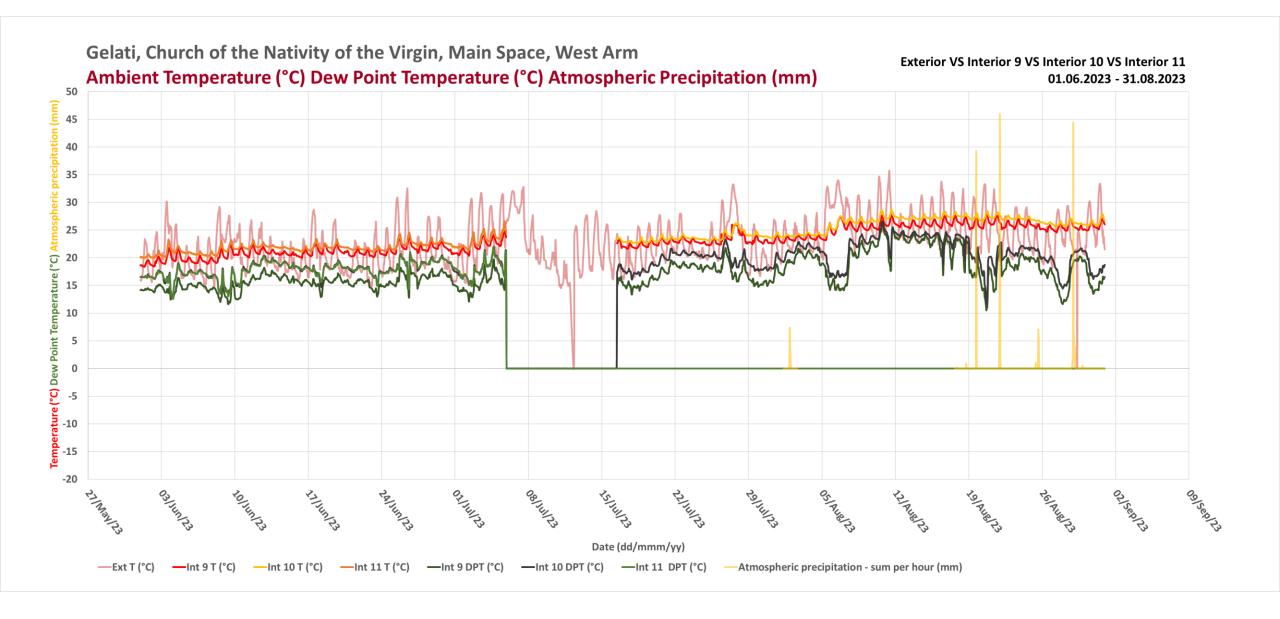

## Gelati, Church of the Nativity of the Virgin, Main Space, West Arm

Exterior VS Interior 9 VS Interior 10 VS Interior 11 01.12.2022 - 15.12.2023